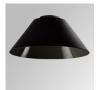

### STORMBELL DECO 8000 NW WFL BK

### Description:

LAMP pendant luminaire model STORMBELL DECO 8000 NW WFL. Body made of extruded and die-cast aluminium. COB model with polycarbonate reflector wide flood, with colour temperature 4000K and CRI80. Electronic DALI gear included. IP20, rating. Insulation Class I. LED life time: 50.000 L80 B10. Available finishes: White and black.

Finish: Shiny black RAL 9011

Weight: 4.504 g

Installation: Suspended