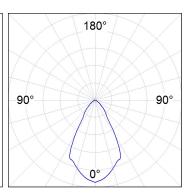

### **PHOTOMETRIC DATA:**

ST117080WF840NOB  $\eta$  = 100% lmax = 941 cd/klmUTE: 1,00B CIE: 80 96 99 100 100