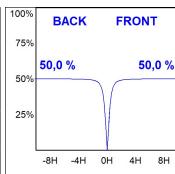

### **PHOTOMETRIC DATA:**

ST117080WF840NOB  $\eta$  = 100% lmax = 941 cd/klmUTE: 1,00B CIE: 80 96 99 100 100