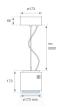

Finish: Shiny black RAL 9011

Weight: 4.504 g

Installation: Suspended

### **TECHNICAL SPECIFICATIONS:**

Light output: 6.524 lm °K: 4000 Plum: 68W CRI: 80 Efficacy: 95,9 lm/w 2 MacAdam:

Type: СОВ Power Supply: 220-240V 50/60Hz

LED Lifetime: 50.000 L90 B10 (Ta=25°C) Gear: Electronic