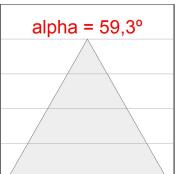

### **PHOTOMETRIC DATA:**

ST117080WF840NOB  $\eta$  = 100% lmax = 941 cd/klmUTE: 1,00B CIE: 80 96 99 100 100