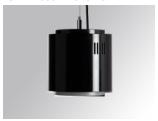

### STORMBELL DECO 8000 NW WFL BK

### Description:

LAMP pendant luminaire model STORMBELL DECO 8000 NW WFL. Body made of extruded and die-cast aluminium. COB model with polycarbonate reflector wide flood, with colour temperature 4000K and CRI80. Electronic DALI gear included. IP20, rating. Insulation Class I. LED life time: 50.000 L80 B10. Available finishes: White and black.

Finish: Shiny black RAL 9011

Weight: 4.504 g

Installation: Suspended