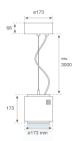

Finish: Shiny white RAL 9010

Weight: 4.504 g

Installation: Suspended

#### **TECHNICAL SPECIFICATIONS:**

Light output: 5.271 lm °K: 4000 Plum: 68W CRI: 80 Efficacy: 77,5 lm/w 2 MacAdam:

Type: СОВ Power Supply: 220-240V 50/60Hz

LED Lifetime: 50.000 L90 B10 (Ta=25°C) Gear: Electronic