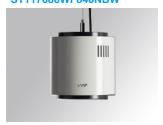

## ST117080WF840NBW

#### STORMBELL 8000 NW WFL WH

#### Description:

LAMP pendant luminaire model STORMBELL DECO 8000. Body made of extruded and die-cast aluminium. COB model with polycarbonate reflector wide flood, with colour temperature 4000K and CRI80. Electronic ON OFF gear included. IP20, rating. Insulation Class I. LED life time: 50.000 L90 B10. Available finishes: White and black.

Finish: Shiny white RAL 9010

Weight: 4.504 g

Installation: Suspended