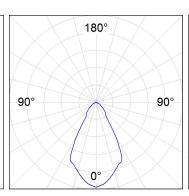

### **PHOTOMETRIC DATA:**

ST117080WF840NBW  $\eta = 100\%$ Imax = 976 cd/klm UTE: 1,00B

CIE: 79 96 100 100 100