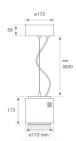

Finish: Shiny white RAL 9010

Weight: 4.504 g

Installation: Suspended

#### **TECHNICAL SPECIFICATIONS:**

 Light output:
 6.371 lm
 °K:
 3000

 Plum:
 68W
 CRI:
 80

 Efficacy:
 93,7 lm/w
 MacAdam:
 2

**Type:** COB **Power Supply:** 220-240V 50/60Hz

LED Lifetime: 50.000 L90 B10 (Ta=25°C) Gear: Electronic