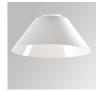

#### Description:

LAMP pendant luminaire model STORMBELL DECO 8000. Body made of extruded and die-cast aluminium. COB model with polycarbonate reflector flood, with colour temperature 3000K and CRI80. Electronic ON OFF gear included. IP20, rating. Insulation Class I. LED life time: 50.000 L90 B10. Available finishes: White and black.

Finish: Shiny white RAL 9010

Weight: 4.504 g

Installation: Suspended

## STORMBELL DECO 8000 WW WFL WH