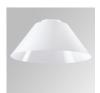

#### Description:

LAMP pendant luminaire model STORMBELL DECO 8000. Body made of extruded and die-cast aluminium. COB model with polycarbonate reflector flood, with colour temperature 3000K and CRI80. Electronic ON OFF gear included. IP20, rating. Insulation Class I. LED life time: 50.000 L90 B10. Available finishes: White and black.

Finish: Shiny white RAL 9010

Weight: 4.504 g

Installation: Suspended

## STORMBELL DECO 8000 WW WFL WH