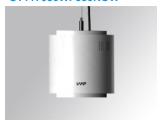

## STORMBELL DECO 8000 WW WFL WH

#### Description:

LAMP pendant luminaire model STORMBELL DECO 8000. Body made of extruded and die-cast aluminium. COB model with polycarbonate reflector flood, with colour temperature 3000K and CRI80. Electronic ON OFF gear included. IP20, rating. Insulation Class I. LED life time: 50.000 L90 B10. Available finishes: White and black.

Finish: Shiny white RAL 9010

Weight: 4.504 g

Installation: Suspended