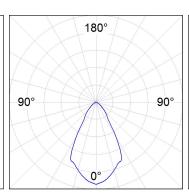

#### **PHOTOMETRIC DATA:**

ST117080WF830NOW  $\eta$  = 100% lmax = 941 cd/klmUTE: 1,00B CIE: 80 96 99 100 100