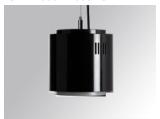

### **STORMBELL**

### ST117080WF830NOB

### STORMBELL DECO 8000 WW WFL BK

### Description:

LAMP pendant luminaire model STORMBELL 8000. Body made of extruded and die-cast aluminium. COB model with polycarbonate reflector flood, with colour temperature 3000K and CRI80. Electronic ON OFF gear included. IP20, rating. Insulation Class I. LED life time: 50.000 L90 B10. Available finishes: White and black.

Finish: Shiny black RAL 9011

Weight: 4.504 g

Installation: Suspended