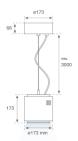

Finish: Shiny black RAL 9011

Weight: 4.504 g

Installation: Suspended

### **TECHNICAL SPECIFICATIONS:**

 Light output:
 6.371 lm
 % :
 3000

 Plum:
 68W
 CRI :
 80

 Efficacy:
 93,7 lm/w
 MacAdam:
 2

**Type:** COB **Power Supply:** 220-240V 50/60Hz

LED Lifetime: 50.000 L90 B10 (Ta=25°C) Gear: Electronic

Power: 60W