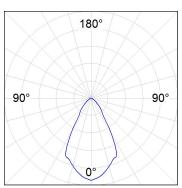

### **PHOTOMETRIC DATA:**

ST117080WF830NOB  $\eta$  = 100% lmax = 941 cd/klmUTE: 1,00B CIE: 80 96 99 100 100