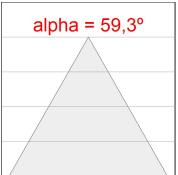

### **PHOTOMETRIC DATA:**

ST117080WF830NOB  $\eta$  = 100% lmax = 941 cd/klmUTE: 1,00B CIE: 80 96 99 100 100