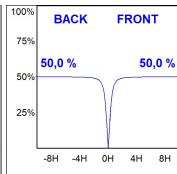

### **PHOTOMETRIC DATA:**

ST117080WF830NOB  $\eta$  = 100% lmax = 941 cd/klmUTE: 1,00B CIE: 80 96 99 100 100