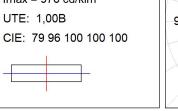

## **PHOTOMETRIC DATA:**

ST117080WF830NBW  $\eta$  = 100% Imax = 976 cd/klm UTE: 1,00B

Data according to regulations 2019/2020/EU and 2019/2015/EU