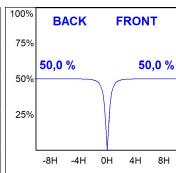

## **PHOTOMETRIC DATA:**

ST117080WF830NBW  $\eta$  = 100% Imax = 976 cd/klm UTE: 1,00B

Data according to regulations 2019/2020/EU and 2019/2015/EU