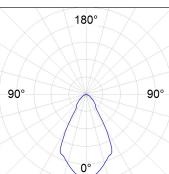

## **PHOTOMETRIC DATA:**

ST117080WF830NBW  $\eta$  = 100% Imax = 976 cd/klm UTE: 1,00B

Data according to regulations 2019/2020/EU and 2019/2015/EU