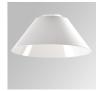

## **STORMBELL**

### ST117080WF830NBW

### STORMBELL 8000 WW WFL WH

### Description:

LAMP pendant luminaire model STORMBELL DECO 8000 . Body made of extruded and die-cast aluminium. COB model with polycarbonate reflector flood, with colour temperature 3000K and CRI80. Electronic ON OFF gear included. IP20, rating. Insulation Class I. LED life time: 50.000 L90 B10. Available finishes: White and black.

Finish: Shiny white RAL 9010

Weight: 4.504 g

Installation: Suspended