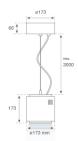

Finish: Shiny white RAL 9010

Weight: 4.504 g

Installation: Suspended

### **TECHNICAL SPECIFICATIONS:**

Light output: 5.147 lm °K: 3000 Plum: 68W CRI: 80 Efficacy: 75,7 lm/w 2 MacAdam:

Type: СОВ Power Supply: 220-240V 50/60Hz

LED Lifetime: 50.000 L90 B10 (Ta=25°C) Gear: Electronic