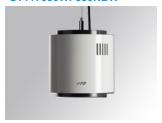

## **STORMBELL**

### ST117080WF830NBW

### STORMBELL 8000 WW WFL WH

### Description:

LAMP pendant luminaire model STORMBELL DECO 8000 . Body made of extruded and die-cast aluminium. COB model with polycarbonate reflector flood, with colour temperature 3000K and CRI80. Electronic ON OFF gear included. IP20, rating. Insulation Class I. LED life time: 50.000 L90 B10. Available finishes: White and black.

Finish: Shiny white RAL 9010

Weight: 4.504 g

Installation: Suspended