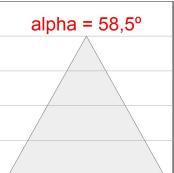

## **PHOTOMETRIC DATA:**

ST117080WF830NBW  $\eta$  = 100% Imax = 976 cd/klm UTE: 1,00B

Data according to regulations 2019/2020/EU and 2019/2015/EU