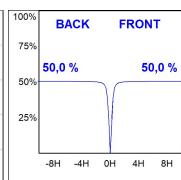

#### **PHOTOMETRIC DATA:**

ST117080FL840NOW  $\eta = 100\%$   $Imax = 1906 \ cd/kIm$   $UTE: \ 1,00A$ 

CIE: 93 99 100 100 100