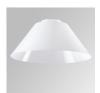

#### STORMBELL DECO 8000 NW FL WH

#### Description:

LAMP pendant luminaire model STORMBELL DECO 8000 . Body made of extruded and die-cast aluminium. COB model with polycarbonate reflector flood, with colour temperature 4000K and CRI80. Electronic ON OFF gear included. IP20, rating. Insulation Class I. LED life time: 50.000 L90 B10. Available finishes: White and black.

Finish: Shiny white RAL 9010

Weight: 4.504 g

Installation: Suspended