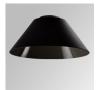

#### STORMBELL DECO 8000 NW FL WH

#### Description:

LAMP pendant luminaire model STORMBELL DECO 8000 . Body made of extruded and die-cast aluminium. COB model with polycarbonate reflector flood, with colour temperature 4000K and CRI80. Electronic ON OFF gear included. IP20, rating. Insulation Class I. LED life time: 50.000 L90 B10. Available finishes: White and black.

Finish: Shiny white RAL 9010

Weight: 4.504 g

Installation: Suspended