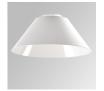

#### STORMBELL DECO 8000 NW FL WH

#### Description:

LAMP pendant luminaire model STORMBELL DECO 8000 . Body made of extruded and die-cast aluminium. COB model with polycarbonate reflector flood, with colour temperature 4000K and CRI80. Electronic ON OFF gear included. IP20, rating. Insulation Class I. LED life time: 50.000 L90 B10. Available finishes: White and black.

Finish: Shiny white RAL 9010

Weight: 4.504 g

Installation: Suspended