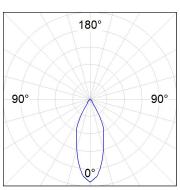

#### **PHOTOMETRIC DATA:**

ST117080FL840NOW  $\eta = 100\%$   $Imax = 1906 \ cd/kIm$   $UTE: \ 1,00A$ 

CIE: 93 99 100 100 100