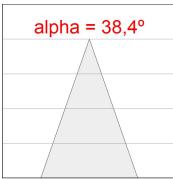

#### **PHOTOMETRIC DATA:**

ST117080FL840NOW  $\eta = 100\%$   $Imax = 1906 \ cd/kIm$   $UTE: \ 1,00A$ 

CIE: 93 99 100 100 100