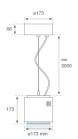

#### Description:

LAMP pendant luminaire model STORMBELL DECO 8000 . Body made of extruded and die-cast aluminium. COB model with polycarbonate reflector flood, with colour temperature 4000K and CRI80. Electronic ON OFF gear included. IP20, rating. Insulation Class I. LED life time: 50.000 L90 B10. Available finishes: White and black.

Finish: Shiny white RAL 9010

Weight: 4.504 g

Installation: Suspended