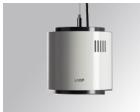

#### **Description:**

Finish:

LAMP pendant luminaire model STORMBELL DECO 8000. Body made of extruded and die-cast aluminium. COB model with polycarbonate reflector flood, with colour temperature 4000K and CRI80. Electronic ON OFF gear included. IP20, rating. Insulation Class I. LED life time: 50.000 L90 B10. Available finishes: White and black.

Installation: Suspended

Weight: 4.504 g

## **TECHNICAL SPECIFICATIONS:**

Shiny white RAL 9010

| Light output: | 5.000 lm                 | ⁰К :          | 4000             |
|---------------|--------------------------|---------------|------------------|
| Plum:         | 68W                      | CRI :         | 80               |
| Efficacy:     | 73,5 lm/w                | MacAdam:      | 2                |
| Туре:         | СОВ                      | Power Supply: | 220-240V 50/60Hz |
| LED Lifetime: | 50.000 L90 B10 (Ta=25°C) | Gear:         | Electronic       |
| Power:        | 60W                      |               |                  |