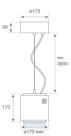

Installation: Suspended

Weight: 4.504 g

## **TECHNICAL SPECIFICATIONS:**

Shiny white RAL 9010

| Light output: | 5.000 lm                 | ⁰К :          | 4000             |
|---------------|--------------------------|---------------|------------------|
| Plum:         | 68W                      | CRI :         | 80               |
| Efficacy:     | 73,5 lm/w                | MacAdam:      | 2                |
| Туре:         | СОВ                      | Power Supply: | 220-240V 50/60Hz |
| LED Lifetime: | 50.000 L90 B10 (Ta=25°C) | Gear:         | Electronic       |
| Power:        | 60W                      |               |                  |