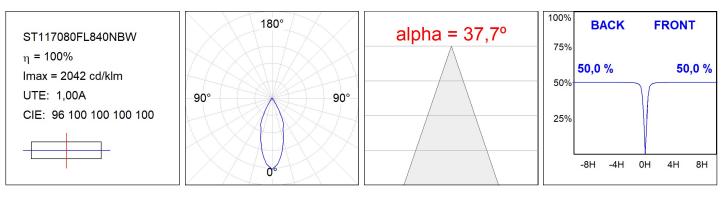

| 80               |
| Efficacy:     | 73,5 lm/w                | MacAdam:      | 2                |
| Туре:         | СОВ                      | Power Supply: | 220-240V 50/60Hz |
| LED Lifetime: | 50.000 L90 B10 (Ta=25°C) | Gear:         | Electronic       |
| Power:        | 60W                      |               |                  |

#### Light output tolerance +/- 10%



## CUSTOM MADE OPTIONS:



LAMP reserves the right to change the technical specifications of their products. These changes will allow the continual improvement of the products and will also ensure the conformity to current legal changes. Updated information is always available in our website www.lamp.es Worktitude for light

# **STORMBELL**

ST117080FL840NBW

STORMBELL 8000 NW FL WH



### **PHOTOMETRIC DATA :**



#### **Product datasheet**

# STORMBELL

# ACCESORIES :

## Optical



Product code: ST102OP

Description: STORMBELL ACC. OPAL GLASS



Product code: ST102TR



Worktitude for light



Product code:

STBE420B

Description: STORMBELL ACC. BELL BK.



Product code: STBE420OP

Description: STORMBELL ACC. BELL OPAL



Product code: STBE420W





Product code: STHO102B

Description: STORMBELL ACC. HONEYCOMB GRILLE