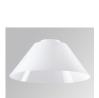

# ACCESORIES :

## Optical

Product code: ST102OP

Description: STORMBELL ACC. OPAL GLASS

Product code: ST102TR

Worktitude for light

Product code:

STBE420B

Description: STORMBELL ACC. BELL BK.

Product code: STBE420OP

Description: STORMBELL ACC. BELL OPAL

Product code: STBE420W

Product code: STHO102B

Description: STORMBELL ACC. HONEYCOMB GRILLE