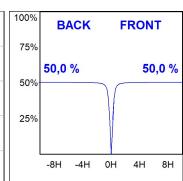

## **PHOTOMETRIC DATA:**

ST117080FL830NOW  $\eta$  = 100% Imax = 1906 cd/klm UTE: 1,00A

CIE: 93 99 100 100 100