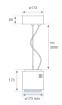

## Description:

LAMP pendant luminaire model STORMBELL DECO 8000. Body made of extruded and die-cast aluminium. COB model with polycarbonate reflector flood, with colour temperature 3000K and CRI80. Electronic ON OFF gear included. IP20, rating. Insulation Class I. LED life time: 50.000 L90 B10. Available finishes: White and black.

Finish: Shiny white RAL 9010

Weight: 4.504 g

Installation: Suspended

## **TECHNICAL SPECIFICATIONS:**

Light output: 5.517 lm °K: 3000 Plum: 68W CRI: 80 Efficacy: 81,1 lm/w 2 MacAdam:

Type: СОВ Power Supply: 220-240V 50/60Hz

LED Lifetime: 50.000 L90 B10 (Ta=25°C) Gear: Electronic