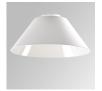

# STORMBELL DECO 8000 WW FL WH

## Description:

LAMP pendant luminaire model STORMBELL DECO 8000. Body made of extruded and die-cast aluminium. COB model with polycarbonate reflector flood, with colour temperature 3000K and CRI80. Electronic ON OFF gear included. IP20, rating. Insulation Class I. LED life time: 50.000 L90 B10. Available finishes: White and black.

Finish: Shiny white RAL 9010

Weight: 4.504 g

Installation: Suspended