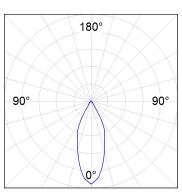

## **PHOTOMETRIC DATA:**

ST117080FL830NOW  $\eta$  = 100% Imax = 1906 cd/klm UTE: 1,00A

CIE: 93 99 100 100 100