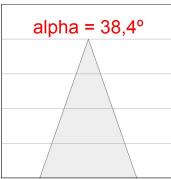

## **PHOTOMETRIC DATA:**

ST117080FL830NOW  $\eta$  = 100% Imax = 1906 cd/klm UTE: 1,00A

CIE: 93 99 100 100 100