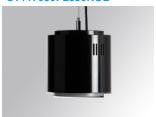

#### Description:

LAMP pendant luminaire model STORMBELL 8000. Body made of extruded and die-cast aluminium. COB model with polycarbonate reflector flood, with colour temperature 3000K and CRI80. Electronic ON OFF gear included. IP20, rating. Insulation Class I. LED life time: 50.000 L90 B10. Available finishes: White and black.

Finish: Shiny black RAL 9011

Weight: 4.504 g

Installation: Suspended