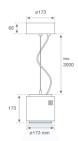

Finish: Shiny black RAL 9011

Weight: 4.504 g

Installation: Suspended

#### **TECHNICAL SPECIFICATIONS:**

 Light output:
 5.517 lm
 % :
 3000

 Plum:
 68W
 CRI :
 80

 Efficacy:
 81,1 lm/w
 MacAdam:
 2

**Type:** COB **Power Supply:** 220-240V 50/60Hz

LED Lifetime: 50.000 L90 B10 (Ta=25°C) Gear: Electronic