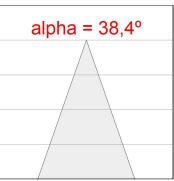

#### **PHOTOMETRIC DATA:**

ST117080FL830NOB  $\eta$  = 100% Imax = 1906 cd/klm UTE: 1,00A

CIE: 93 99 100 100 100