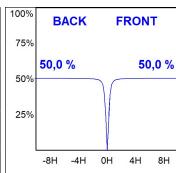

#### **PHOTOMETRIC DATA:**

ST117080FL830NOB  $\eta$  = 100% Imax = 1906 cd/klm UTE: 1,00A

CIE: 93 99 100 100 100