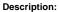

#### Description:

LAMP pendant luminaire model STORMBELL 8000. Body made of extruded and die-cast aluminium. COB model with polycarbonate reflector flood, with colour temperature 3000K and CRI80. Electronic ON OFF gear included. IP20, rating. Insulation Class I. LED life time: 50.000 L90 B10. Available finishes: White and black.

Finish: Shiny black RAL 9011

Weight: 4.504 g

Installation: Suspended