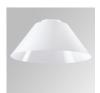

#### Description:

LAMP pendant luminaire model STORMBELL 8000. Body made of extruded and die-cast aluminium. COB model with polycarbonate reflector flood, with colour temperature 3000K and CRI80. Electronic ON OFF gear included. IP20, rating. Insulation Class I. LED life time: 50.000 L90 B10. Available finishes: White and black.

Finish: Shiny black RAL 9011

Weight: 4.504 g

Installation: Suspended