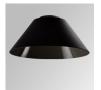

#### Description:

LAMP pendant luminaire model STORMBELL 8000. Body made of extruded and die-cast aluminium. COB model with polycarbonate reflector flood, with colour temperature 3000K and CRI80. Electronic ON OFF gear included. IP20, rating. Insulation Class I. LED life time: 50.000 L90 B10. Available finishes: White and black.

Finish: Shiny black RAL 9011

Weight: 4.504 g

Installation: Suspended