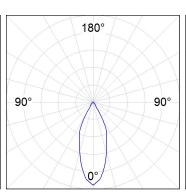

#### **PHOTOMETRIC DATA:**

ST117080FL830NOB  $\eta$  = 100% Imax = 1906 cd/klm UTE: 1,00A

CIE: 93 99 100 100 100