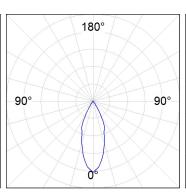

### **PHOTOMETRIC DATA:**

ST117080FL830NBW  $\eta$  = 100% lmax = 2042 cd/klmUTE: 1,00A

CIE: 96 100 100 100 100