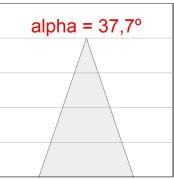

### **PHOTOMETRIC DATA:**

ST117080FL830NBW  $\eta$  = 100% lmax = 2042 cd/klmUTE: 1,00A

CIE: 96 100 100 100 100