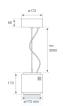

Finish: Shiny white RAL 9010

Weight: 4.504 g

Installation: Suspended

### **TECHNICAL SPECIFICATIONS:**

Light output: 4.884 lm °K: 3000 Plum: 68W CRI: 80 Efficacy: 71,8 lm/w 2 MacAdam:

Type: СОВ Power Supply: 220-240V 50/60Hz

LED Lifetime: 50.000 L90 B10 (Ta=25°C) Gear: Electronic