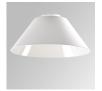

### STORMBELL 8000 WW FL WH

### Description:

LAMP pendant luminaire model STORMBELL DECO 8000. Body made of extruded and die-cast aluminium. COB model with polycarbonate reflector flood, with colour temperature 3000K and CRI80. Electronic ON OFF gear included. IP20, rating. Insulation Class I. LED life time: 50.000 L90 B10. Available finishes: White and black.

Finish: Shiny white RAL 9010

Weight: 4.504 g

Installation: Suspended