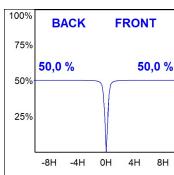

### **PHOTOMETRIC DATA:**

ST117080FL830NBW  $\eta$  = 100% lmax = 2042 cd/klmUTE: 1,00A

CIE: 96 100 100 100 100