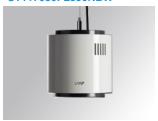

### STORMBELL 8000 WW FL WH

### Description:

LAMP pendant luminaire model STORMBELL DECO 8000. Body made of extruded and die-cast aluminium. COB model with polycarbonate reflector flood, with colour temperature 3000K and CRI80. Electronic ON OFF gear included. IP20, rating. Insulation Class I. LED life time: 50.000 L90 B10. Available finishes: White and black.

Finish: Shiny white RAL 9010

Weight: 4.504 g

Installation: Suspended