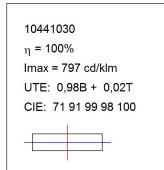

lycarbonate reflector flood, with colour temperature 3000K and CRI80. Electronic ON OFF gear included. IP20, rating. Insulation Class I. LED life time: 50.000 L80 B10. Available finishes: White and black.



Finish: Shiny white RAL 9010

Weight: 4.592 g

Installation: Suspended

### **TECHNICAL SPECIFICATIONS:**

 Light output:
 4.707 lm
 °K:
 3000

 Plum:
 47,4W
 CRI:
 80

 Efficacy:
 99,3 lm/w
 MacAdam:
 <3</td>

**Type:** COB **Power Supply:** 100-240V 50/60Hz

LED Lifetime: 50.000 L80 B10 (Ta=25°C) Gear: Electronic

Power: 44W

## Light output tolerance +/- 10%















## **CUSTOM MADE OPTIONS:**









Data according to regulations 2019/2020/EU and 2019/2015/EU

















## **STORMBELL**



ST117050WF830NOW

## STORMBELL DECO 5000 WW WFL WH.

## **PHOTOMETRIC DATA:**







## **STORMBELL**



# ACCESORIES:

## Optical



Product code:

ST102OP



STORMBELL ACC. OPAL GLASS



Product code:

ST102TR



STORMBELL ACC. TRANS GLASS



Product code:

STBE420B

## Description:

STORMBELL ACC. BELL BK.



Product code:

STBE420OP

Description:

STORMBELL ACC. BELL OPAL



Product code:

STBE420W

# Description:

STORMBELL ACC. BELL WH.



Product code:

STHO102B

Description:

STORMBELL ACC. HONEYCOMB GRILLE