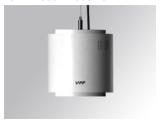

### STORMBELL DECO 5000 WW WFL WH.

### Description:

LAMP pendant luminaire model STORMBELL DECO 5000. Body made of extruded and die-cast aluminium. COB model with polycarbonate reflector flood, with colour temperature 3000K and CRI80. Electronic ON OFF gear included. IP20, rating. Insulation Class I. LED life time: 50.000 L80 B10. Available finishes: White and black.

Finish: Shiny white RAL 9010

Weight: 4.592 g

Installation: Suspended