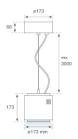

Finish: Shiny white RAL 9010

Weight: 4.592 g

Installation: Suspended

### **TECHNICAL SPECIFICATIONS:**

 Light output:
 4.707 lm
 °K:
 3000

 Plum:
 47,4W
 CRI:
 80

 Efficacy:
 99,3 lm/w
 MacAdam:
 <3</td>

**Type:** COB **Power Supply:** 100-240V 50/60Hz

LED Lifetime: 50.000 L80 B10 (Ta=25°C) Gear: Electronic