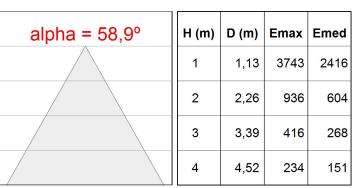

rbonate reflector flood, with colour temperature 3000K and CRI80. Electronic ON OFF gear included. IP20, rating. Insulation Class I. LED life time: 50.000 L80 B10. Available finishes: White and black.



Finish: Shiny white RAL 9010

Weight: 4.592 g

Installation: Suspended

### **TECHNICAL SPECIFICATIONS:**

 Light output:
 4.707 lm
 °K:
 3000

 Plum:
 47,4W
 CRI:
 80

 Efficacy:
 99,3 lm/w
 MacAdam:
 <3</td>

**Type:** COB **Power Supply:** 100-240V 50/60Hz

LED Lifetime: 50.000 L80 B10 (Ta=25°C) Gear: Electronic

Power: 44W

## Light output tolerance +/- 10%















## **CUSTOM MADE OPTIONS:**









Data according to regulations 2019/2020/EU and 2019/2015/EU

















## **STORMBELL**



ST117050WF830NOW

## STORMBELL DECO 5000 WW WFL WH.

## **PHOTOMETRIC DATA:**







## **STORMBELL**



# ACCESORIES:

## Optical



Product code:

ST102OP



STORMBELL ACC. OPAL GLASS



Product code:

ST102TR



STORMBELL ACC. TRANS GLASS



Product code:

STBE420B

## Description:

STORMBELL ACC. BELL BK.



Product code:

STBE420OP

Description:

STORMBELL ACC. BELL OPAL



Product code:

STBE420W

# Description:

STORMBELL ACC. BELL WH.



Product code:

STHO102B

Description:

STORMBELL ACC. HONEYCOMB GRILLE