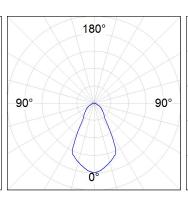

carbonate reflector flood, with colour temperature 3000K and CRI80. Electronic ON OFF gear included. IP20, rating. Insulation Class I. LED life time: 50.000 L80 B10. Available finishes: White and black.



Finish: Shiny white RAL 9010

Weight: 4.592 g

Installation: Suspended

### **TECHNICAL SPECIFICATIONS:**

 Light output:
 4.707 lm
 °K:
 3000

 Plum:
 47,4W
 CRI:
 80

 Efficacy:
 99,3 lm/w
 MacAdam:
 <3</td>

**Type:** COB **Power Supply:** 100-240V 50/60Hz

LED Lifetime: 50.000 L80 B10 (Ta=25°C) Gear: Electronic

Power: 44W

## Light output tolerance +/- 10%















## **CUSTOM MADE OPTIONS:**









Data according to regulations 2019/2020/EU and 2019/2015/EU

















## **STORMBELL**



ST117050WF830NOW

## STORMBELL DECO 5000 WW WFL WH.

## **PHOTOMETRIC DATA:**







## **STORMBELL**



# ACCESORIES:

## Optical



Product code:

ST102OP



STORMBELL ACC. OPAL GLASS



Product code:

ST102TR



STORMBELL ACC. TRANS GLASS



Product code:

STBE420B

## Description:

STORMBELL ACC. BELL BK.



Product code:

STBE420OP

Description:

STORMBELL ACC. BELL OPAL



Product code:

STBE420W

# Description:

STORMBELL ACC. BELL WH.



Product code:

STHO102B

Description:

STORMBELL ACC. HONEYCOMB GRILLE