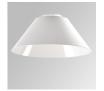

### STORMBELL DECO 5000 WW WFL WH.

### Description:

LAMP pendant luminaire model STORMBELL DECO 5000. Body made of extruded and die-cast aluminium. COB model with polycarbonate reflector flood, with colour temperature 3000K and CRI80. Electronic ON OFF gear included. IP20, rating. Insulation Class I. LED life time: 50.000 L80 B10. Available finishes: White and black.

Finish: Shiny white RAL 9010

Weight: 4.592 g

Installation: Suspended