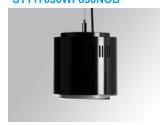

#### STORMBELL DECO 5000 WW WFL BK.

#### Description:

LAMP pendant luminaire model STORMBELL 5000. Body made of extruded and die-cast aluminium. COB model with polycarbonate reflector flood, with colour temperature 3000K and CRI80. Electronic ON OFF gear included. IP20, rating. Insulation Class I. LED life time: 50.000 L80 B10. Available finishes: White and black.

Finish: Shiny black RAL 9011

Weight: 4.592 g

Installation: Suspended