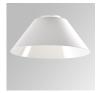

#### STORMBELL DECO 5000 WW WFL BK.

#### Description:

LAMP pendant luminaire model STORMBELL 5000. Body made of extruded and die-cast aluminium. COB model with polycarbonate reflector flood, with colour temperature 3000K and CRI80. Electronic ON OFF gear included. IP20, rating. Insulation Class I. LED life time: 50.000 L80 B10. Available finishes: White and black.

Finish: Shiny black RAL 9011

Weight: 4.592 g

Installation: Suspended