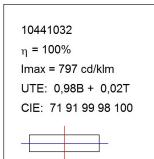

#### **TECHNICAL SPECIFICATIONS:**

 Light output:
 4.707 lm
 ⁰K:
 3000

 Plum:
 47,4W
 CRI:
 80

 Efficacy:
 99,3 lm/w
 MacAdam:
 <3</td>

**Type:** COB **Power Supply:** 100-240V 50/60Hz

LED Lifetime: 50.000 L80 B10 (Ta=25°C) Gear: Electronic

Power: 44W

### Light output tolerance +/- 10%