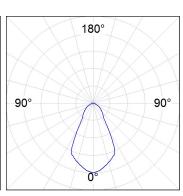

### **PHOTOMETRIC DATA:**

| H (m) | D (m) | Emax | Emed |
|-------|-------|------|------|
| 1     | 1,13  | 3743 | 2416 |
| 2     | 2,26  | 936  | 604  |
| 3     | 3,39  | 416  | 268  |
| 4     | 4,52  | 234  | 151  |