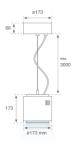

### **PHOTOMETRIC DATA:**

| H (m) | D (m) | Emax | Emed |
|-------|-------|------|------|
| 1     | 1,13  | 3743 | 2416 |
| 2     | 2,26  | 936  | 604  |
| 3     | 3,39  | 416  | 268  |
| 4     | 4,52  | 234  | 151  |