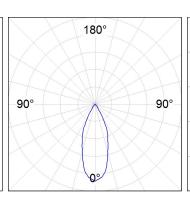

olycarbonate reflector flood, with colour temperature 4000K and CRI80. Electronic ON OFF gear included. IP20, rating. Insulation Class I. LED life time: 50.000 L80 B10. Available finishes: White and black.



Finish: Shiny black RAL 9011

Weight: 4.592 g

Installation: Suspended

### **TECHNICAL SPECIFICATIONS:**

 Light output:
 4.267 lm
 °K:
 4000

 Plum:
 47,4W
 CRI:
 80

 Efficacy:
 90 lm/w
 MacAdam:
 <3</td>

**Type:** COB **Power Supply:** 100-240V 50/60Hz

LED Lifetime: 50.000 L80 B10 (Ta=25°C) Gear: Electronic

Power: 44W

## Light output tolerance +/- 10%















## **CUSTOM MADE OPTIONS:**









Data according to regulations 2019/2020/EU and 2019/2015/EU

















## **STORMBELL**



ST117050FL840NOB

## STORMBELL DECO 5000 NW FL BK.

## **PHOTOMETRIC DATA:**







## **STORMBELL**



# ACCESORIES:

# Optical



Product code:

ST102OP



STORMBELL ACC. OPAL GLASS



Product code:

ST102TR

Description:

STORMBELL ACC. TRANS GLASS



Product code:

STBE420B

## Description:

STORMBELL ACC. BELL BK.



Product code:

STBE420OP

Description:

STORMBELL ACC. BELL OPAL



Product code:

STBE420W

# Description:

STORMBELL ACC. BELL WH.



Product code:

STHO102B

ae:

Description:

STORMBELL ACC. HONEYCOMB GRILLE