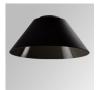

### STORMBELL DECO 5000 NW FL BK.

Finish: Shiny black RAL 9011

Weight: 4.592 g

Installation: Suspended

## STORMBELL DECO 5000 NW FL BK.