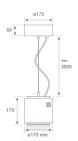

Finish: Shiny black RAL 9011

Weight: 4.592 g

Installation: Suspended

### **TECHNICAL SPECIFICATIONS:**

 Light output:
 4.267 lm
 °K:
 4000

 Plum:
 47,4W
 CRI:
 80

 Efficacy:
 90 lm/w
 MacAdam:
 <3</td>

**Type:** COB **Power Supply:** 100-240V 50/60Hz

LED Lifetime: 50.000 L80 B10 (Ta=25°C) Gear: Electronic