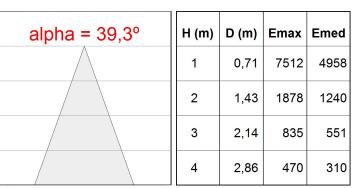

ycarbonate reflector flood, with colour temperature 4000K and CRI80. Electronic ON OFF gear included. IP20, rating. Insulation Class I. LED life time: 50.000 L80 B10. Available finishes: White and black.



Finish: Shiny black RAL 9011

Weight: 4.592 g

Installation: Suspended

### **TECHNICAL SPECIFICATIONS:**

 Light output:
 4.267 lm
 °K:
 4000

 Plum:
 47,4W
 CRI:
 80

 Efficacy:
 90 lm/w
 MacAdam:
 <3</td>

**Type:** COB **Power Supply:** 100-240V 50/60Hz

LED Lifetime: 50.000 L80 B10 (Ta=25°C) Gear: Electronic

Power: 44W

## Light output tolerance +/- 10%















## **CUSTOM MADE OPTIONS:**









Data according to regulations 2019/2020/EU and 2019/2015/EU

















## **STORMBELL**



ST117050FL840NOB

## STORMBELL DECO 5000 NW FL BK.

## **PHOTOMETRIC DATA:**







## **STORMBELL**



# ACCESORIES:

# Optical



Product code:

ST102OP



STORMBELL ACC. OPAL GLASS



Product code:

ST102TR

Description:

STORMBELL ACC. TRANS GLASS



Product code:

STBE420B

## Description:

STORMBELL ACC. BELL BK.



Product code:

STBE420OP

Description:

STORMBELL ACC. BELL OPAL



Product code:

STBE420W

# Description:

STORMBELL ACC. BELL WH.



Product code:

STHO102B

ae:

Description:

STORMBELL ACC. HONEYCOMB GRILLE