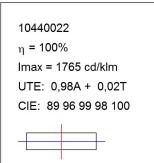

polycarbonate reflector flood, with colour temperature 4000K and CRI80. Electronic ON OFF gear included. IP20, rating. Insulation Class I. LED life time: 50.000 L80 B10. Available finishes: White and black.



Finish: Shiny black RAL 9011

Weight: 4.592 g

Installation: Suspended

### **TECHNICAL SPECIFICATIONS:**

 Light output:
 4.267 lm
 °K:
 4000

 Plum:
 47,4W
 CRI:
 80

 Efficacy:
 90 lm/w
 MacAdam:
 <3</td>

**Type:** COB **Power Supply:** 100-240V 50/60Hz

LED Lifetime: 50.000 L80 B10 (Ta=25°C) Gear: Electronic

Power: 44W

## Light output tolerance +/- 10%















## **CUSTOM MADE OPTIONS:**









Data according to regulations 2019/2020/EU and 2019/2015/EU

















## **STORMBELL**



ST117050FL840NOB

## STORMBELL DECO 5000 NW FL BK.

## **PHOTOMETRIC DATA:**







## **STORMBELL**



# ACCESORIES:

# Optical



Product code:

ST102OP



STORMBELL ACC. OPAL GLASS



Product code:

ST102TR

Description:

STORMBELL ACC. TRANS GLASS



Product code:

STBE420B

## Description:

STORMBELL ACC. BELL BK.



Product code:

STBE420OP

Description:

STORMBELL ACC. BELL OPAL



Product code:

STBE420W

# Description:

STORMBELL ACC. BELL WH.



Product code:

STHO102B

ae:

Description:

STORMBELL ACC. HONEYCOMB GRILLE