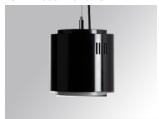

### Description:

LAMP pendant luminaire model STORMBELL 5000 . Body made of extruded and die-cast aluminium. COB model with polycarbonate reflector flood, with colour temperature 4000K and CRI80. Electronic ON OFF gear included. IP20, rating. Insulation Class I. LED life time: 50.000 L80 B10. Available finishes: White and black.

Finish: Shiny black RAL 9011

Weight: 4.592 g

Installation: Suspended

## STORMBELL DECO 5000 NW FL BK.