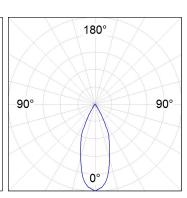

## **PHOTOMETRIC DATA:**

| alpha = 39,2° | H (m) | D (m) | Emax | Emed |
|---------------|-------|-------|------|------|
|               | 1     | 0,71  | 7541 | 4985 |
|               | 2     | 1,42  | 1885 | 1246 |
|               | 3     | 2,14  | 838  | 554  |
|               | 4     | 2,85  | 471  | 312  |