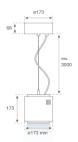

#### STORMBELL 5000 NW FL WH.

#### Description:

LAMP pendant luminaire model STORMBELL 5000. Body made of extruded and die-cast aluminium. COB model with polycarbonate reflector flood, with colour temperature 4000K and CRI80. Electronic ON OFF gear included. IP20, rating. Insulation Class I. LED life time: 50.000 L80 B10. Available finishes: White and black.

Finish: Shiny white RAL 9010

Weight: 4.592 g

Installation: Suspended