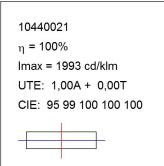

#### **TECHNICAL SPECIFICATIONS:**

Light output: 3.793 lm °K: 4000 Plum: 47,4W CRI: 80 Efficacy: 80 lm/w MacAdam: <3

Type: СОВ Power Supply: 100-240V 50/60Hz

LED Lifetime: 50.000 L80 B10 (Ta=25°C) Gear: Electronic

## Light output tolerance +/- 10%