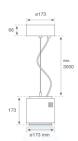

### STORMBELL DECO 5000 WW FL WH.

Finish: Shiny white RAL 9010

Weight: 4.592 g

Installation: Suspended