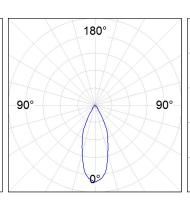

#### **PHOTOMETRIC DATA:**

| alpha = 39,3° | H (m) | D (m) | Emax | Emed |
|---------------|-------|-------|------|------|
|               | 1     | 0,71  | 7309 | 4825 |
|               | 2     | 1,43  | 1827 | 1206 |
|               | 3     | 2,14  | 812  | 536  |
|               | 4     | 2,86  | 457  | 302  |