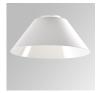

#### Description:

LAMP pendant luminaire model STORMBELL DECO 5000. Body made of extruded and die-cast aluminium. COB model with polycarbonate reflector flood, with colour temperature 3000K and CRI80. Electronic ON OFF gear included. IP20, rating. Insulation Class I. LED life time: 50.000 L80 B10. Available finishes: White and black.

Finish: Shiny white RAL 9010

Weight: 4.592 g

Installation: Suspended