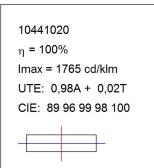

#### **PHOTOMETRIC DATA:**

| alpha = 39,3° | H (m) | D (m) | Emax | Emed |
|---------------|-------|-------|------|------|
|               | 1     | 0,71  | 7309 | 4825 |
|               | 2     | 1,43  | 1827 | 1206 |
|               | 3     | 2,14  | 812  | 536  |
|               | 4     | 2,86  | 457  | 302  |