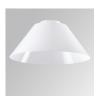

#### Description:

LAMP pendant luminaire model STORMBELL DECO 5000. Body made of extruded and die-cast aluminium. COB model with polycarbonate reflector flood, with colour temperature 3000K and CRI80. Electronic ON OFF gear included. IP20, rating. Insulation Class I. LED life time: 50.000 L80 B10. Available finishes: White and black.

Finish: Shiny white RAL 9010

Weight: 4.592 g

Installation: Suspended