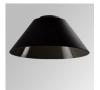

#### Description:

LAMP pendant luminaire model STORMBELL DECO 5000. Body made of extruded and die-cast aluminium. COB model with polycarbonate reflector flood, with colour temperature 3000K and CRI80. Electronic ON OFF gear included. IP20, rating. Insulation Class I. LED life time: 50.000 L80 B10. Available finishes: White and black.

Finish: Shiny white RAL 9010

Weight: 4.592 g

Installation: Suspended