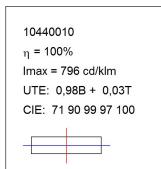

#### **TECHNICAL SPECIFICATIONS:**

Light output: 3.068 Im °K: 4000 Plum: 26,3W CRI: 80 Efficacy: 116,6 lm/w MacAdam: <3

Type: СОВ Power Supply: 220-240V 50/60Hz

LED Lifetime: 50.000 L80 B10 (Ta=25°C) Gear: Electronic

25W Power:

#### Light output tolerance +/- 10%