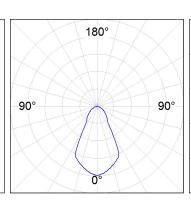

#### **TECHNICAL SPECIFICATIONS:**

Light output: 3.068 Im °K: 4000 Plum: 26,3W CRI: 80 Efficacy: 116,6 lm/w MacAdam: <3

Type: СОВ Power Supply: 220-240V 50/60Hz

LED Lifetime: 50.000 L80 B10 (Ta=25°C) Gear: Electronic