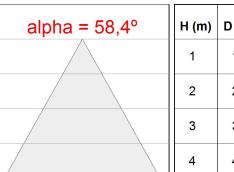

#### **PHOTOMETRIC DATA:**

| H (m) | D (m) | Emax | Emed |
|-------|-------|------|------|
| 1     | 1,12  | 2436 | 1584 |
| 2     | 2,23  | 609  | 396  |
| 3     | 3,35  | 271  | 176  |
| 4     | 4,47  | 152  | 99   |