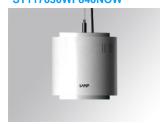

#### Description:

LAMP pendant luminaire model STORMBELL DECO 5000. Body made of extruded and die-cast aluminium. COB model with polycarbonate reflector wide flood, with colour temperature 4000K and CRI80. Electronic ON OFF gear included. IP20, IK07 ratings. Insulation Class I. LED life time: 50.000 L80 B10. Available finishes: White and black.

Finish: Shiny white RAL 9010

Weight: 4.504 g

Installation: Suspended