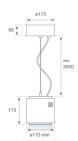

Finish: Shiny white RAL 9010

Weight: 4.504 g

Installation: Suspended

#### **TECHNICAL SPECIFICATIONS:**

Light output: 3.068 Im °K: 4000 Plum: 26,3W CRI: 80 Efficacy: 116,6 lm/w MacAdam: <3

Type: СОВ Power Supply: 220-240V 50/60Hz

LED Lifetime: 50.000 L80 B10 (Ta=25°C) Gear: Electronic