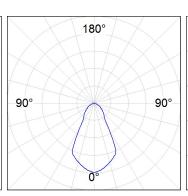

## **PHOTOMETRIC DATA:**

| H (m) | D (m) | Emax | Emed |
|-------|-------|------|------|
| 1     | 1,12  | 2370 | 1541 |
| 2     | 2,23  | 593  | 385  |
| 3     | 3,35  | 263  | 171  |
| 4     | 4,47  | 148  | 96   |