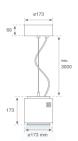

#### Description:

LAMP pendant luminaire model STORMBELL 3000. Body made of extruded and die-cast aluminium. COB model with polycarbonate reflector flood, with colour temperature 3000K and CRI80. Electronic ON OFF gear included. IP20, IK07 ratings. Insulation Class I. LED life time: 50.000 L80 B10. Available finishes: White and black.

Finish: Shiny black RAL 9011

Weight: 4.504 g

Installation: Suspended