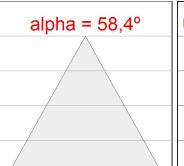

## **PHOTOMETRIC DATA:**

| H (m) | D (m) | Emax | Emed |
|-------|-------|------|------|
| 1     | 1,12  | 2370 | 1541 |
| 2     | 2,23  | 593  | 385  |
| 3     | 3,35  | 263  | 171  |
| 4     | 4,47  | 148  | 96   |