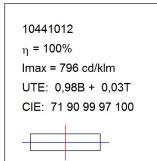

## **PHOTOMETRIC DATA:**

| H (m) | D (m) | Emax | Emed |
|-------|-------|------|------|
| 1     | 1,12  | 2370 | 1541 |
| 2     | 2,23  | 593  | 385  |
| 3     | 3,35  | 263  | 171  |
| 4     | 4,47  | 148  | 96   |