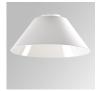

## STORMBELL 3000 NW FL WH.

## Description:

LAMP pendant luminaire model STORMBELL 3000. Body made of extruded and die-cast aluminium. COB model with polycarbonate reflector flood, with colour temperature 4000K and CRI80. Electronic ON OFF gear included. IP20, IK07 ratings. Insulation Class I. LED life time: 50.000 L80 B10. Available finishes: White and black.

Finish: Shiny white RAL 9010

Weight: 4.504 g

Installation: Suspended