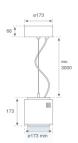

## STORMBELL 3000 NW FL WH.

Finish: Shiny white RAL 9010

Weight: 4.504 g

Installation: Suspended