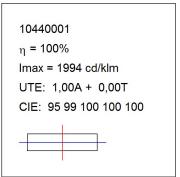

ast aluminium. COB model with polycarbonate reflector flood, with colour temperature 4000K and CRI80. Electronic ON OFF gear included. IP20, IK07 ratings. Insulation Class I. LED life time: 50.000 L80 B10. Available finishes: White and black.



Finish: Shiny white RAL 9010

Weight: 4.504 g

Installation: Suspended

## **TECHNICAL SPECIFICATIONS:**

Light output: 2.468 lm °K: 4000 Plum: 26,3W CRI: 80 Efficacy: 93,8 lm/w MacAdam: <3

Type: СОВ Power Supply: 220-240V 50/60Hz

LED Lifetime: 50.000 L80 B10 (Ta=25°C) Gear: Electronic

25W Power:

## Light output tolerance +/- 10%















**CUSTOM MADE OPTIONS:** 









Data according to regulations 2019/2020/EU and 2019/2015/EU

















# **STORMBELL**



ST117030FL840NBW

# STORMBELL 3000 NW FL WH.

## **PHOTOMETRIC DATA:**







# **STORMBELL**



# ACCESORIES:

# Optical



Product code:

ST102OP



STORMBELL ACC. OPAL GLASS



Product code:

ST102TR



STORMBELL ACC. TRANS GLASS



Product code:

STBE420B

# Description:

STORMBELL ACC. BELL BK.



Product code:

STBE420OP

Description:

STORMBELL ACC. BELL OPAL



Product code:

STBE420W

Description:

STORMBELL ACC. BELL WH.



Product code:

STHO102B

Description:

STORMBELL ACC. HONEYCOMB GRILLE