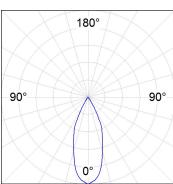

t aluminium. COB model with polycarbonate reflector flood, with colour temperature 4000K and CRI80. Electronic ON OFF gear included. IP20, IK07 ratings. Insulation Class I. LED life time: 50.000 L80 B10. Available finishes: White and black.



Finish: Shiny white RAL 9010

Weight: 4.504 g

Installation: Suspended

## **TECHNICAL SPECIFICATIONS:**

Light output: 2.468 lm °K: 4000 Plum: 26,3W CRI: 80 Efficacy: 93,8 lm/w MacAdam: <3

Type: СОВ Power Supply: 220-240V 50/60Hz

LED Lifetime: 50.000 L80 B10 (Ta=25°C) Gear: Electronic

25W Power:

## Light output tolerance +/- 10%















**CUSTOM MADE OPTIONS:** 









Data according to regulations 2019/2020/EU and 2019/2015/EU

















# **STORMBELL**



ST117030FL840NBW

# STORMBELL 3000 NW FL WH.

## **PHOTOMETRIC DATA:**







# **STORMBELL**



# ACCESORIES:

# Optical



Product code:

ST102OP



STORMBELL ACC. OPAL GLASS



Product code:

ST102TR



STORMBELL ACC. TRANS GLASS



Product code:

STBE420B

# Description:

STORMBELL ACC. BELL BK.



Product code:

STBE420OP

Description:

STORMBELL ACC. BELL OPAL



Product code:

STBE420W

Description:

STORMBELL ACC. BELL WH.



Product code:

STHO102B

Description:

STORMBELL ACC. HONEYCOMB GRILLE