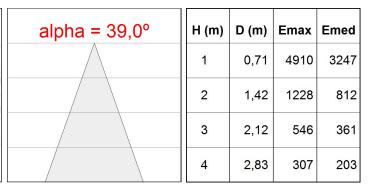

aluminium. COB model with polycarbonate reflector flood, with colour temperature 4000K and CRI80. Electronic ON OFF gear included. IP20, IK07 ratings. Insulation Class I. LED life time: 50.000 L80 B10. Available finishes: White and black.



Finish: Shiny white RAL 9010

Weight: 4.504 g

Installation: Suspended

## **TECHNICAL SPECIFICATIONS:**

Light output: 2.468 lm °K: 4000 Plum: 26,3W CRI: 80 Efficacy: 93,8 lm/w MacAdam: <3

Type: СОВ Power Supply: 220-240V 50/60Hz

LED Lifetime: 50.000 L80 B10 (Ta=25°C) Gear: Electronic

25W Power:

## Light output tolerance +/- 10%















**CUSTOM MADE OPTIONS:** 









Data according to regulations 2019/2020/EU and 2019/2015/EU

















# **STORMBELL**



ST117030FL840NBW

# STORMBELL 3000 NW FL WH.

## **PHOTOMETRIC DATA:**







# **STORMBELL**



# ACCESORIES:

# Optical



Product code:

ST102OP



STORMBELL ACC. OPAL GLASS



Product code:

ST102TR



STORMBELL ACC. TRANS GLASS



Product code:

STBE420B

# Description:

STORMBELL ACC. BELL BK.



Product code:

STBE420OP

Description:

STORMBELL ACC. BELL OPAL



Product code:

STBE420W

Description:

STORMBELL ACC. BELL WH.



Product code:

STHO102B

Description:

STORMBELL ACC. HONEYCOMB GRILLE