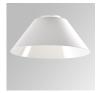

M MADE OPTIONS:**









Data according to regulations 2019/2020/EU and 2019/2015/EU

















# **STORMBELL**



ST117030FL830NOW

## STORMBELL DECO 3000 WW FL WH.

## **PHOTOMETRIC DATA:**





| alpha = 39,3° | H (m) | D (m) | Emax | Emed |
|---------------|-------|-------|------|------|
|               | 1     | 0,71  | 4632 | 3058 |
|               | 2     | 1,43  | 1158 | 765  |
|               | 3     | 2,14  | 515  | 340  |
|               | 4     | 2,86  | 290  | 191  |

## **STORMBELL**



# ACCESORIES:

# Optical



Product code:

ST102OP



STORMBELL ACC. OPAL GLASS



Product code:

ST102TR

Description:

STORMBELL ACC. TRANS GLASS



Product code:

STBE420B

## Description:

STORMBELL ACC. BELL BK.



Product code:

STBE420OP

Description:

STORMBELL ACC. BELL OPAL



Product code:

STBE420W

# Description:

STORMBELL ACC. BELL WH.



Product code:

STHO102B

ae:

Description:

STORMBELL ACC. HONEYCOMB GRILLE