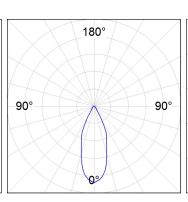

## **PHOTOMETRIC DATA:**

| alpha = 39,3° | H (m) | D (m) | Emax | Emed |
|---------------|-------|-------|------|------|
|               | 1     | 0,71  | 4632 | 3058 |
|               | 2     | 1,43  | 1158 | 765  |
|               | 3     | 2,14  | 515  | 340  |
|               | 4     | 2,86  | 290  | 191  |