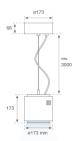

Finish: Shiny white RAL 9010

Weight: 4.504 g

Installation: Suspended

## **TECHNICAL SPECIFICATIONS:**

Light output: 2.648 lm °K: 3000 Plum: 26,3W CRI: 80 Efficacy: 100,7 lm/w MacAdam: <3

Type: СОВ Power Supply: 220-240V 50/60Hz

LED Lifetime: 50.000 L80 B10 (Ta=25°C) Gear: Electronic