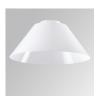

# STORMBELL DECO 3000 WW FL WH.

### Description:

LAMP pendant luminaire model STORMBELL 3000. Body made of extruded and die-cast aluminium. COB model with polycarbonate reflector flood, with colour temperature 3000K and CRI80. Electronic ON OFF gear included. IP20, IK07 ratings. Insulation Class I. LED life time: 50.000 L80 B10. Available finishes: White and black.

Finish: Shiny white RAL 9010

Weight: 4.504 g

Installation: Suspended