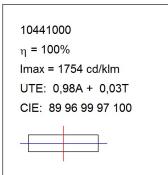

## **TECHNICAL SPECIFICATIONS:**

Light output: 2.648 lm °K: 3000 Plum: 26,3W CRI: 80 Efficacy: 100,7 lm/w MacAdam: <3

Type: СОВ Power Supply: 220-240V 50/60Hz

LED Lifetime: 50.000 L80 B10 (Ta=25°C) Gear: Electronic

## **CUSTOM MADE OPTIONS:**

Data according to regulations 2019/2020/EU and 2019/2015/EU