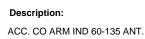

Description: ACC. CO ARM IND 60-135 GR.

Product code: COARLODB60A COARLODB76A

Description: ACC. CO ARM LONG DB Ø60 ANT. ACC. CO ARM LONG DB Ø76 ANT.

Product code: COARLODB60G COARLODB76G

Description: ACC. CO ARM LONG DB Ø60 GR. ACC. CO ARM LONG DB Ø76 GR.