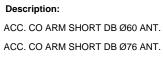

## ACCESORIES :

#### Support

Product code: COARDB120A COARIN120A

Product code: COARDB120G COARIN120G

Description: ACC. CO ARM DB 120-130 GR. ACC. CO ARM IND 120-130 GR.

Worktitude for light

Product code: COARIN060A

Product code: COARIN060G

Description: ACC. CO ARM IND 60-135 GR.

Product code: COARLODB60A COARLODB76A

Description: ACC. CO ARM LONG DB Ø60 ANT. ACC. CO ARM LONG DB Ø76 ANT.

Product code: COARLODB60G COARLODB76G

Description: ACC. CO ARM LONG DB Ø60 GR. ACC. CO ARM LONG DB Ø76 GR.

Product code: COARLOIN60A COARLOIN76A

Description: ACC. CO ARM LONG IND Ø60 ANT. ACC. CO ARM LONG IND Ø76 ANT.

Product code: COARLOIN60G COARLOIN76G

Description: ACC. CO ARM LONG IND Ø60 GR. ACC. CO ARM LONG IND Ø76 GR.