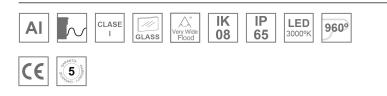

#### **Description:**

LAMP outdoor Medium Floodlight with bracket to install on surface, on pole or column, model SHOT 380 G3 10000. Body made of die-cast lacquered aluminium, with tempered glass, stainless steel screws and silicone gasket. Passive dissipation for a suitable thermal management. HIGH POWER LED, 3000K colour temperature, CRI80. Very wide flood optic. Adjustable 270°. ON/OFF electronic gear. IP65 and IK08 rated. Insulation class 1. Lifetime: 100.000 L90 B10 (Ta=25°C). BUG Rate: B3 U0 G0, ULOR: 0%. Easy installation, supplied with hose and connector. Available finishes: anthracite and textured grey.

#### **TECHNICAL SPECIFICATIONS:**

| Light output: | 8.405 lm                  | ⁰К:           | 3000             |
|---------------|---------------------------|---------------|------------------|
| Plum:         | 59,5W                     | CRI :         | 80               |
| Efficacy:     | 141,3 lm/w                | MacAdam:      | 3                |
| Туре:         | MID POWER                 | Power Supply: | 220-240V 50/60Hz |
| LED Lifetime: | 100.000 L90 B10 (Ta=25°C) | Gear:         | Electronic       |
| Power:        | 53,5W                     |               |                  |