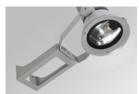

## **SHOT 380**

| Finish:                          | Texturised grey |  |
|----------------------------------|-----------------|--|
| Weight:                          | 12.204 g        |  |
| Maximum surface exposed to wind: |                 |  |

Installation: Surface

#### **TECHNICAL SPECIFICATIONS:**

| Light output: | 8.405 lm                  | ⁰К:           | 3000             |
|---------------|---------------------------|---------------|------------------|
| Plum:         | 59,5W                     | CRI :         | 80               |
| Efficacy:     | 141,3 lm/w                | MacAdam:      | 3                |
| Туре:         | MID POWER                 | Power Supply: | 220-240V 50/60Hz |
| LED Lifetime: | 100.000 L90 B10 (Ta=25°C) | Gear:         | Electronic       |
| Power:        | 53,5W                     |               |                  |