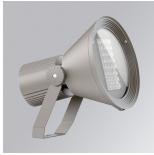

#### **Description:**

LAMP outdoor Medium Floodlight with bracket to install on surface, on pole or column, model SHOT 380 G3 10000. Body made of die-cast lacquered aluminium, with tempered glass, stainless steel screws and silicone gasket. Passive dissipation for a suitable thermal management. HIGH POWER LED, 3000K colour temperature, CRI80. Very wide flood optic. Adjustable 270°. ON/OFF electronic gear. IP65 and IK08 rated. Insulation class 1. Lifetime: 100.000 L90 B10 (Ta=25°C). BUG Rate: B3 U0 G0, ULOR: 0%. Easy installation, supplied with hose and connector. Available finishes: anthracite and textured grey.