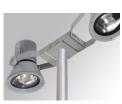

## ACCESORIES :

#### Support

Product code: COARDB120A COARIN120A

Product code: COARDB120G COARIN120G

Description: ACC. CO ARM DB 120-130 GR. ACC. CO ARM IND 120-130 GR.

Worktitude for light

Product code: COARIN060A

Product code: COARIN060G

Description: ACC. CO ARM IND 60-135 GR.

Product code: COARLODB60A COARLODB76A

Description: ACC. CO ARM LONG DB Ø60 ANT. ACC. CO ARM LONG DB Ø76 ANT.

Product code: COARLODB60G COARLODB76G

Description: ACC. CO ARM LONG DB Ø60 GR. ACC. CO ARM LONG DB Ø76 GR.

Product code: COARLOIN60A COARLOIN76A

Description: ACC. CO ARM LONG IND Ø60 ANT. ACC. CO ARM LONG IND Ø76 ANT.

Product code: COARLOIN60G COARLOIN76G

Description: ACC. CO ARM LONG IND Ø60 GR. ACC. CO ARM LONG IND Ø76 GR.