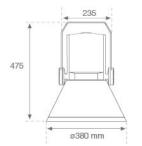

| Finish:                          | Texturised grey |  |
|----------------------------------|-----------------|--|
| Weight:                          | 12.204 g        |  |
| Maximum surface exposed to wind: |                 |  |

Installation: Surface