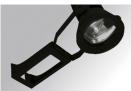

## **SHOT 380**

### SH33810VW830NG

#### SHOT 380 G3 10000 830 VWFL GR

#### **Description:**

LAMP outdoor Medium Floodlight with bracket to install on surface, on pole or column, model SHOT 380 G3 10000. Body made of die-cast lacquered aluminium, with tempered glass, stainless steel screws and silicone gasket. Passive dissipation for a suitable thermal management. HIGH POWER LED, 3000K colour temperature, CRI80. Very wide flood optic. Adjustable 270°. ON/OFF electronic gear. IP65 and IK08 rated. Insulation class 1. Lifetime: 100.000 L90 B10 (Ta=25°C). BUG Rate: B3 U0 G0, ULOR: 0%. Easy installation, supplied with hose and connector. Available finishes: anthracite and textured grey.