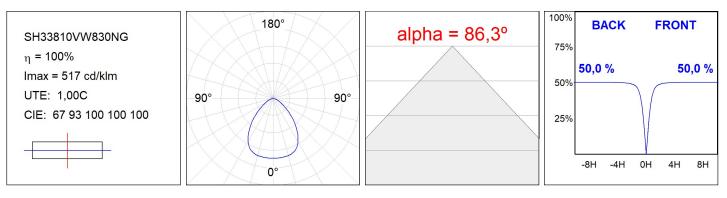

Surface

#### **TECHNICAL SPECIFICATIONS:**

| Light output: | 8.405 lm                  | ⁰К:           | 3000             |
|---------------|---------------------------|---------------|------------------|
| Plum:         | 59,5W                     | CRI :         | 80               |
| Efficacy:     | 141,3 lm/w                | MacAdam:      | 3                |
| Туре:         | MID POWER                 | Power Supply: | 220-240V 50/60Hz |
| LED Lifetime: | 100.000 L90 B10 (Ta=25°C) | Gear:         | Electronic       |
| Power:        | 53,5W                     |               |                  |

M2

#### Light output tolerance +/- 10%



## CUSTOM MADE OPTIONS:



Worktitude for light

## **SHOT 380**

SH33810VW830NG

SHOT 380 G3 10000 830 VWFL GR



#### **PHOTOMETRIC DATA :**



#### **Product datasheet**

## **SHOT 380**

## ACCESORIES :

#### Support



Product code: COARDB120A COARIN120A





Product code: COARDB120G COARIN120G

Description: ACC. CO ARM DB 120-130 GR. ACC. CO ARM IND 120-130 GR.

Worktitude for light



Product code: COARIN060A





Product code: COARIN060G

Description: ACC. CO ARM IND 60-135 GR.



Product code: COARLODB60A COARLODB76A

Description: ACC. CO ARM LONG DB Ø60 ANT. ACC. CO ARM LONG DB Ø76 ANT.



Product code: COARLODB60G COARLODB76G

Description: ACC. CO ARM LONG DB Ø60 GR. ACC. CO ARM LONG DB Ø76 GR.



Product code: COARLOIN60A COARLOIN76A

Description: ACC. CO ARM LONG IND Ø60 ANT. ACC. CO ARM LONG IND Ø76 ANT.



Product code: COARLOIN60G COARLOIN76G

Description: ACC. CO ARM LONG IND Ø60 GR. ACC. CO ARM LONG IND Ø76 GR.