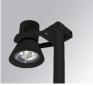

## **SHOT 380**

#### **Description:**

LAMP outdoor Medium Floodlight with bracket to install on surface, on pole or column, model SHOT 380 G3 10000. Body made of die-cast lacquered aluminium, with tempered glass, stainless steel screws and silicone gasket. Passive dissipation for a suitable thermal management. HIGH POWER LED, 3000K colour temperature, CRI80. Very wide flood optic. Adjustable 270°. ON/OFF electronic gear. IP65 and IK08 rated. Insulation class 1. Lifetime: 100.000 L90 B10 (Ta=25°C). BUG Rate: B3 U0 G0, ULOR: 0%. Easy installation, supplied with hose and connector. Available finishes: anthracite and textured grey.

Installation: Surface