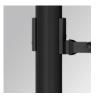

# **SHOT 380**

Product code: COARSHDB60A COARSHDB76A

Product code: COARSHDB60G COARSHDB76G

# Description: ACC. CO ARM SHORT DB Ø60 GR.

ACC. CO ARM SHORT DB Ø76 GR.

Product code: COARSHIN60A COARSHIN76A

Description: ACC. CO ARM SHORT IND Ø60 ANT. ACC. CO ARM SHORT IND Ø76 ANT.

Product code: COARSHIN60G COARSHIN76G