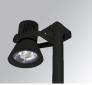

#### **Description:**

LAMP outdoor Medium Floodlight with bracket to install on surface, on pole or column, model SHOT 380 G3 10000. Body made of die-cast lacquered aluminium, with tempered glass, stainless steel screws and silicone gasket. Passive dissipation for a suitable thermal management. HIGH POWER LED, 4000K colour temperature, CRI80. Spot optic. Adjustable 270°. ON/OFF electronic gear. IP65 and IK08 rated. Insulation class 1. Lifetime: 100.000 L90 B10 (Ta=25°C). BUG Rate: B3 U0 G0, ULOR: 0%. Easy installation, supplied with hose and connector. Available finishes: anthracite and textured grey.