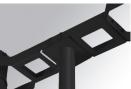

# **SHOT 380**

Product code: COARSHDB60A COARSHDB76A

Product code: COARSHDB60G COARSHDB76G

# Description: ACC. CO ARM SHORT DB Ø60 GR.

ACC. CO ARM SHORT DB Ø76 GR.

Product code: COARSHIN60A COARSHIN76A

Description: ACC. CO ARM SHORT IND Ø60 ANT. ACC. CO ARM SHORT IND Ø76 ANT.

Product code: COARSHIN60G COARSHIN76G