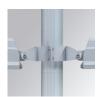

Product code: COARLOIN60A COARLOIN76A

Description: ACC. CO ARM LONG IND Ø60 ANT. ACC. CO ARM LONG IND Ø76 ANT.

Product code: COARLOIN60G COARLOIN76G

Description: ACC. CO ARM LONG IND Ø60 GR. ACC. CO ARM LONG IND Ø76 GR.