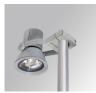

## Support

Product code: COARDB120A COARIN120A

Product code: COARDB120G COARIN120G

Description: ACC. CO ARM DB 120-130 GR. ACC. CO ARM IND 120-130 GR.

Worktitude for light

Product code: COARIN060A

Product code: COARIN060G

Description: ACC. CO ARM IND 60-135 GR.

Product code: COARLODB60A COARLODB76A

Description: ACC. CO ARM LONG DB Ø60 ANT. ACC. CO ARM LONG DB Ø76 ANT.

Product code: COARLODB60G COARLODB76G

Description: ACC. CO ARM LONG DB Ø60 GR. ACC. CO ARM LONG DB Ø76 GR.