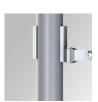

Product code: COARLOIN60A COARLOIN76A

Description: ACC. CO ARM LONG IND Ø60 ANT. ACC. CO ARM LONG IND Ø76 ANT.

Product code: COARLOIN60G COARLOIN76G

Description: ACC. CO ARM LONG IND Ø60 GR. ACC. CO ARM LONG IND Ø76 GR.

Product code: COARLOINT080A

Description: ACC. CO ARM LONG INT ANT.

Product code: COARLOINT080G

Description: ACC. CO ARM LONG INT GR.

13-03-2025