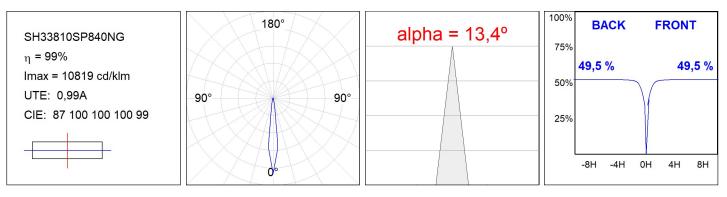

tion: Surface

#### **TECHNICAL SPECIFICATIONS:**

| Light output: | 7.809 lm                  | ⁰К:           | 4000             |
|---------------|---------------------------|---------------|------------------|
| Plum:         | 59,5W                     | CRI :         | 80               |
| Efficacy:     | 131,2 lm/w                | MacAdam:      | 4                |
| Туре:         | HIGH POWER                | Power Supply: | 220-240V 50/60Hz |
| LED Lifetime: | 100.000 L90 B10 (Ta=25°C) | Gear:         | Electronic       |
| Power:        | 53,5W                     |               |                  |

### Light output tolerance +/- 10%



## **CUSTOM MADE OPTIONS:**



Worktitude for light

# **SHOT 380**

SH33810SP840NG

SHOT 380 G3 10000 840 SP GR



## **PHOTOMETRIC DATA :**



#### **Product datasheet**

# **SHOT 380**

# **ACCESORIES :**

## Support



Product code: COARDB120A COARIN120A





Product code: COARDB120G COARIN120G

Description: ACC. CO ARM DB 120-130 GR. ACC. CO ARM IND 120-130 GR.

Worktitude for light



Product code: COARIN060A





Product code: COARIN060G

Description: ACC. CO ARM IND 60-135 GR.



Product code: COARLODB60A COARLODB76A

Description: ACC. CO ARM LONG DB Ø60 ANT. ACC. CO ARM LONG DB Ø76 ANT.



Product code: COARLODB60G COARLODB76G

Description: ACC. CO ARM LONG DB Ø60 GR. ACC. CO ARM LONG DB Ø76 GR.



Product code: COARLOIN60A COARLOIN76A

Description: ACC. CO ARM LONG IND Ø60 ANT. ACC. CO ARM LONG IND Ø76 ANT.



Product code: COARLOIN60G COARLOIN76G

Description: ACC. CO ARM LONG IND Ø60 GR. ACC. CO ARM LONG IND Ø76 GR.