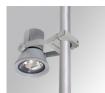

Product code: COARLOIN60A COARLOIN76A

Description: ACC. CO ARM LONG IND Ø60 ANT. ACC. CO ARM LONG IND Ø76 ANT.

Product code: COARLOIN60G COARLOIN76G

Description: ACC. CO ARM LONG IND Ø60 GR. ACC. CO ARM LONG IND Ø76 GR.

Product code: COARLOINT080A

Description: ACC. CO ARM LONG INT ANT.

Product code: COARLOINT080G

Description: ACC. CO ARM LONG INT GR.

13-03-2025