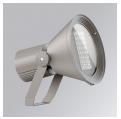

#### **Description:**

LAMP outdoor Medium Floodlight with bracket to install on surface, on pole or column, model SHOT 380 G3 10000. Body made of die-cast lacquered aluminium, with tempered glass, stainless steel screws and silicone gasket. Passive dissipation for a suitable thermal management. HIGH POWER LED, 4000K colour temperature, CRI80. Spot optic. Adjustable 270°. ON/OFF electronic gear. IP65 and IK08 rated. Insulation class 1. Lifetime: 100.000 L90 B10 (Ta=25°C). BUG Rate: B3 U0 G0, ULOR: 0%. Easy installation, supplied with hose and connector. Available finishes: anthracite and textured grey.

 Finish:
 Texturised grey

 Weight:
 12.204
 g

 Maximum surface exposed to wind:
 0
 M2

Installation: Surface