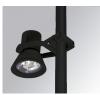

Description: ACC. CO ARM IND 60-135 GR.

Product code: COARLODB60A COARLODB76A

Description: ACC. CO ARM LONG DB Ø60 ANT. ACC. CO ARM LONG DB Ø76 ANT.

Product code: COARLODB60G COARLODB76G

Description: ACC. CO ARM LONG DB Ø60 GR. ACC. CO ARM LONG DB Ø76 GR.

Product code: COARLOIN60A COARLOIN76A

Description: ACC. CO ARM LONG IND Ø60 ANT. ACC. CO ARM LONG IND Ø76 ANT.

Product code: COARLOIN60G COARLOIN76G

Description: ACC. CO ARM LONG IND Ø60 GR. ACC. CO ARM LONG IND Ø76 GR.