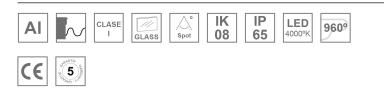

#### **Description:**

LAMP outdoor Medium Floodlight with bracket to install on surface, on pole or column, model SHOT 380 G3 10000. Body made of die-cast lacquered aluminium, with tempered glass, stainless steel screws and silicone gasket. Passive dissipation for a suitable thermal management. HIGH POWER LED, 4000K colour temperature, CRI80. Spot optic. Adjustable 270°. ON/OFF electronic gear. IP65 and IK08 rated. Insulation class 1. Lifetime: 100.000 L90 B10 (Ta=25°C). BUG Rate: B3 U0 G0, ULOR: 0%. Easy installation, supplied with hose and connector. Available finishes: anthracite and textured grey.

#### **TECHNICAL SPECIFICATIONS:**

| Light output: | 7.809 lm                  | ⁰К:           | 4000             |
|---------------|---------------------------|---------------|------------------|
| Plum:         | 59,5W                     | CRI :         | 80               |
| Efficacy:     | 131,2 lm/w                | MacAdam:      | 4                |
| Туре:         | HIGH POWER                | Power Supply: | 220-240V 50/60Hz |
| LED Lifetime: | 100.000 L90 B10 (Ta=25°C) | Gear:         | Electronic       |
| Power:        | 53,5W                     |               |                  |