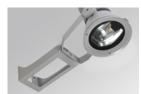

#### **Description:**

LAMP outdoor Medium Floodlight with bracket to install on surface, on pole or column, model SHOT 380 G3 10000. Body made of die-cast lacquered aluminium, with tempered glass, stainless steel screws and silicone gasket. Passive dissipation for a suitable thermal management. HIGH POWER LED, 4000K colour temperature, CRI80. Spot optic. Adjustable 270°. ON/OFF electronic gear. IP65 and IK08 rated. Insulation class 1. Lifetime: 100.000 L90 B10 (Ta=25°C). BUG Rate: B3 U0 G0, ULOR: 0%. Easy installation, supplied with hose and connector. Available finishes: anthracite and textured grey.

 Finish:
 Texturised grey

 Weight:
 12.204
 g

 Maximum surface exposed to wind:
 0
 M2

Installation: Surface

#### **TECHNICAL SPECIFICATIONS:**

| Light output: | 7.809 lm                  | ⁰К:           | 4000             |
|---------------|---------------------------|---------------|------------------|
| Plum:         | 59,5W                     | CRI :         | 80               |
| Efficacy:     | 131,2 lm/w                | MacAdam:      | 4                |
| Туре:         | HIGH POWER                | Power Supply: | 220-240V 50/60Hz |
| LED Lifetime: | 100.000 L90 B10 (Ta=25°C) | Gear:         | Electronic       |
| Power:        | 53,5W                     |               |                  |