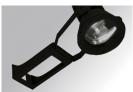

# **SHOT 380**

Product code: COARSHDB60A COARSHDB76A

Product code: COARSHDB60G COARSHDB76G

# Description: ACC. CO ARM SHORT DB Ø60 GR.

ACC. CO ARM SHORT DB Ø76 GR.

Product code: COARSHIN60A COARSHIN76A

Description: ACC. CO ARM SHORT IND Ø60 ANT. ACC. CO ARM SHORT IND Ø76 ANT.

Product code: COARSHIN60G COARSHIN76G