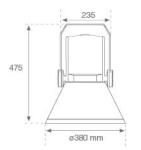

| Finish:                          | Texturised grey |  |
|----------------------------------|-----------------|--|
| Weight:                          | 12.204 g        |  |
| Maximum surface exposed to wind: |                 |  |