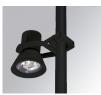

Description: ACC. CO ARM SHORT IND Ø60 GR. ACC. CO ARM SHORT IND Ø76 GR.

Product code: COARSHINT080A

Product code: COARSHINT080G

**Description:** ACC. CO ARM SHORT INT GR.

Description: ACC. FX ARM WALL ANT.

Product code: FXARWAG

Description: ACC. FX ARM WALL GR.

ACCESORIES : Optical

Product code: FXARWAA

Product code: SH38SC381B

Description: SHOT 380 ACC. ANTIGLARE SCREEN

LAMP reserves the right to change the technical specifications of their products. These changes will allow the continual improvement of the products and will also ensure the conformity to current legal changes. Updated information is always available in our website www.lamp.es