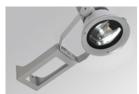

## **SHOT 380**

SH33810SP830NG

SHOT 380 G3 10000 830 SP GR

#### **Description:**

LAMP outdoor Medium Floodlight with bracket to install on surface, on pole or column, model SHOT 380 G3 10000. Body made of die-cast lacquered aluminium, with tempered glass, stainless steel screws and silicone gasket. Passive dissipation for a suitable thermal management. HIGH POWER LED, 3000K colour temperature, CRI80. Spot optic. Adjustable 270°. ON/OFF electronic gear. IP65 and IK08 rated. Insulation class 1. Lifetime: 100.000 L90 B10 (Ta=25°C). BUG Rate: B3 U0 G0, ULOR: 0%. Easy installation, supplied with hose and connector. Available finishes: anthracite and textured grey.

Installation: Surface