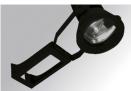

## **SHOT 380**

#### **Description:**

LAMP outdoor Medium Floodlight with bracket to install on surface, on pole or column, model SHOT 380 G3 10000. Body made of die-cast lacquered aluminium, with tempered glass, stainless steel screws and silicone gasket. Passive dissipation for a suitable thermal management. HIGH POWER LED, 3000K colour temperature, CRI80. Spot optic. Adjustable 270°. ON/OFF electronic gear. IP65 and IK08 rated. Insulation class 1. Lifetime: 100.000 L90 B10 (Ta=25°C). BUG Rate: B3 U0 G0, ULOR: 0%. Easy installation, supplied with hose and connector. Available finishes: anthracite and textured grey.

Installation: Surface