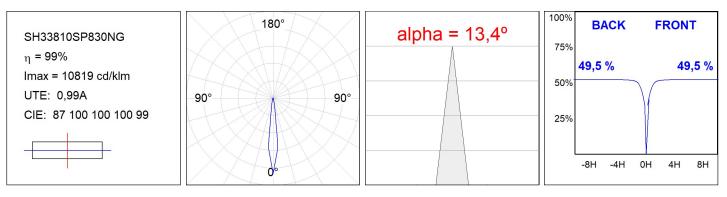

Surface

#### **TECHNICAL SPECIFICATIONS:**

| Light output: | 7.257 lm                  | ⁰K :          | 3000             |
|---------------|---------------------------|---------------|------------------|
| Plum:         | 59,5W                     | CRI :         | 80               |
| Efficacy:     | 122 lm/w                  | MacAdam:      | 4                |
| Туре:         | HIGH POWER                | Power Supply: | 220-240V 50/60Hz |
| LED Lifetime: | 100.000 L90 B10 (Ta=25ºC) | Gear:         | Electronic       |
| Power:        | 53,5W                     |               |                  |

M2

#### Light output tolerance +/- 10%



#### CUSTOM MADE OPTIONS:



Worktitude for light

## **SHOT 380**

SH33810SP830NG

SHOT 380 G3 10000 830 SP GR



#### **PHOTOMETRIC DATA :**



#### **Product datasheet**

## **SHOT 380**

### ACCESORIES :

#### Support



Product code: COARDB120A COARIN120A





Product code: COARDB120G COARIN120G

Description: ACC. CO ARM DB 120-130 GR. ACC. CO ARM IND 120-130 GR.

Worktitude for light



Product code: COARIN060A





Product code: COARIN060G

Description: ACC. CO ARM IND 60-135 GR.



Product code: COARLODB60A COARLODB76A

Description: ACC. CO ARM LONG DB Ø60 ANT. ACC. CO ARM LONG DB Ø76 ANT.



Product code: COARLODB60G COARLODB76G

Description: ACC. CO ARM LONG DB Ø60 GR. ACC. CO ARM LONG DB Ø76 GR.



Product code: COARLOIN60A COARLOIN76A

Description: ACC. CO ARM LONG IND Ø60 ANT. ACC. CO ARM LONG IND Ø76 ANT.



Product code: COARLOIN60G COARLOIN76G

Description: ACC. CO ARM LONG IND Ø60 GR. ACC. CO ARM LONG IND Ø76 GR.