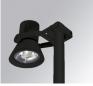

#### **Description:**

LAMP outdoor Medium Floodlight with bracket to install on surface, on pole or column, model SHOT 380 G3 10000. Body made of die-cast lacquered aluminium, with tempered glass, stainless steel screws and silicone gasket. Passive dissipation for a suitable thermal management. HIGH POWER LED, 3000K colour temperature, CRI80. Spot optic. Adjustable 270°. ON/OFF electronic gear. IP65 and IK08 rated. Insulation class 1. Lifetime: 100.000 L90 B10 (Ta=25°C). BUG Rate: B3 U0 G0, ULOR: 0%. Easy installation, supplied with hose and connector. Available finishes: anthracite and textured grey.

Installation: Surface