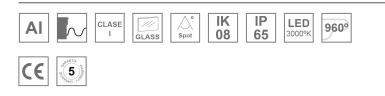

#### **Description:**

LAMP outdoor Medium Floodlight with bracket to install on surface, on pole or column, model SHOT 380 G3 10000. Body made of die-cast lacquered aluminium, with tempered glass, stainless steel screws and silicone gasket. Passive dissipation for a suitable thermal management. HIGH POWER LED, 3000K colour temperature, CRI80. Spot optic. Adjustable 270°. ON/OFF electronic gear. IP65 and IK08 rated. Insulation class 1. Lifetime: 100.000 L90 B10 (Ta=25°C). BUG Rate: B3 U0 G0, ULOR: 0%. Easy installation, supplied with hose and connector. Available finishes: anthracite and textured grey.

#### **TECHNICAL SPECIFICATIONS:**

| Light output: | 7.257 lm                  | ⁰K :          | 3000             |
|---------------|---------------------------|---------------|------------------|
| Plum:         | 59,5W                     | CRI :         | 80               |
| Efficacy:     | 122 lm/w                  | MacAdam:      | 4                |
| Туре:         | HIGH POWER                | Power Supply: | 220-240V 50/60Hz |
| LED Lifetime: | 100.000 L90 B10 (Ta=25ºC) | Gear:         | Electronic       |
| Power:        | 53,5W                     |               |                  |