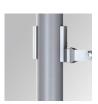

### ACCESORIES :

#### Support

Product code: COARDB120A COARIN120A

Product code: COARDB120G COARIN120G

Description: ACC. CO ARM DB 120-130 GR. ACC. CO ARM IND 120-130 GR.

Worktitude for light

Product code: COARIN060A

Product code: COARIN060G

Description: ACC. CO ARM IND 60-135 GR.

Product code: COARLODB60A COARLODB76A

Description: ACC. CO ARM LONG DB Ø60 ANT. ACC. CO ARM LONG DB Ø76 ANT.

Product code: COARLODB60G COARLODB76G

Description: ACC. CO ARM LONG DB Ø60 GR. ACC. CO ARM LONG DB Ø76 GR.

Product code: COARLOIN60A COARLOIN76A

Description: ACC. CO ARM LONG IND Ø60 ANT. ACC. CO ARM LONG IND Ø76 ANT.

Product code: COARLOIN60G COARLOIN76G

Description: ACC. CO ARM LONG IND Ø60 GR. ACC. CO ARM LONG IND Ø76 GR.

Product code: COARLOINT080A

Description: ACC. CO ARM LONG INT ANT.

Product code: COARLOINT080G

Description: ACC. CO ARM LONG INT GR.

LAMP reserves the right to change the technical specifications of their products. These changes will allow the continual improvement of the products and will also ensure the conformity to current legal changes. Updated information is always available in our website www.lamp.es