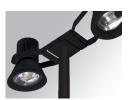

## **SHOT 380**

Product code: COARSHDB60A COARSHDB76A

Product code: COARSHDB60G COARSHDB76G

# Description:

ACC. CO ARM SHORT DB Ø60 GR. ACC. CO ARM SHORT DB Ø76 GR.

Product code: COARSHIN60A COARSHIN76A

Description: ACC. CO ARM SHORT IND Ø60 ANT. ACC. CO ARM SHORT IND Ø76 ANT.

Product code: COARSHIN60G COARSHIN76G