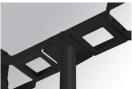

### ACCESORIES :

#### Support

Product code: COARDB120A COARIN120A

Product code: COARDB120G COARIN120G

Description: ACC. CO ARM DB 120-130 GR. ACC. CO ARM IND 120-130 GR.

Worktitude for light

Product code: COARIN060A

Product code: COARIN060G

Description: ACC. CO ARM IND 60-135 GR.

Product code: COARLODB60A COARLODB76A

Description: ACC. CO ARM LONG DB Ø60 ANT. ACC. CO ARM LONG DB Ø76 ANT.

Product code: COARLODB60G COARLODB76G

Description: ACC. CO ARM LONG DB Ø60 GR. ACC. CO ARM LONG DB Ø76 GR.

Product code: COARLOIN60A COARLOIN76A

Description: ACC. CO ARM LONG IND Ø60 ANT. ACC. CO ARM LONG IND Ø76 ANT.

Product code: COARLOIN60G COARLOIN76G

Description: ACC. CO ARM LONG IND Ø60 GR. ACC. CO ARM LONG IND Ø76 GR.

Product code: COARLOINT080A

Description: ACC. CO ARM LONG INT ANT.

Product code: COARLOINT080G

Description: ACC. CO ARM LONG INT GR.

LAMP reserves the right to change the technical specifications of their products. These changes will allow the continual improvement of the products and will also ensure the conformity to current legal changes. Updated information is always available in our website www.lamp.es