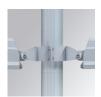

Description: ACC. CO ARM IND 60-135 GR.

Product code: COARLODB60A COARLODB76A

Description: ACC. CO ARM LONG DB Ø60 ANT. ACC. CO ARM LONG DB Ø76 ANT.

Product code: COARLODB60G COARLODB76G

Description: ACC. CO ARM LONG DB Ø60 GR. ACC. CO ARM LONG DB Ø76 GR.

Product code: COARLOIN60A COARLOIN76A

Description: ACC. CO ARM LONG IND Ø60 ANT. ACC. CO ARM LONG IND Ø76 ANT.

Product code: COARLOIN60G COARLOIN76G

Description: ACC. CO ARM LONG IND Ø60 GR. ACC. CO ARM LONG IND Ø76 GR.