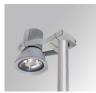

## **SHOT 380**

Product code: COARSHDB60A COARSHDB76A

Product code: COARSHDB60G COARSHDB76G

# Description:

ACC. CO ARM SHORT DB Ø60 GR. ACC. CO ARM SHORT DB Ø76 GR.

Product code: COARSHIN60A COARSHIN76A

Description: ACC. CO ARM SHORT IND Ø60 ANT. ACC. CO ARM SHORT IND Ø76 ANT.

Product code: COARSHIN60G COARSHIN76G