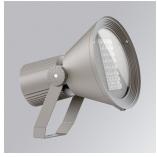

#### **Description:**

LAMP outdoor Medium Floodlight with bracket to install on surface, on pole or column, model SHOT 380 G3 10000. Body made of die-cast lacquered aluminium, with tempered glass, stainless steel screws and silicone gasket. Passive dissipation for a suitable thermal management. HIGH POWER LED, 3000K colour temperature, CRI80. Spot optic. Adjustable 270°. ON/OFF electronic gear. IP65 and IK08 rated. Insulation class 1. Lifetime: 100.000 L90 B10 (Ta=25°C). BUG Rate: B3 U0 G0, ULOR: 0%. Easy installation, supplied with hose and connector. Available finishes: anthracite and textured grey.