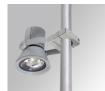

## **SHOT 380**

Product code: COARSHDB60A COARSHDB76A

Product code: COARSHDB60G COARSHDB76G

# Description:

ACC. CO ARM SHORT DB Ø60 GR. ACC. CO ARM SHORT DB Ø76 GR.

Product code: COARSHIN60A COARSHIN76A

Description: ACC. CO ARM SHORT IND Ø60 ANT. ACC. CO ARM SHORT IND Ø76 ANT.

Product code: COARSHIN60G COARSHIN76G