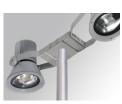

#### Support

Product code: COARDB120A COARIN120A

Product code: COARDB120G COARIN120G

Description: ACC. CO ARM DB 120-130 GR. ACC. CO ARM IND 120-130 GR.

Worktitude for light

Product code: COARIN060A

Product code: COARIN060G

Description: ACC. CO ARM IND 60-135 GR.

Product code: COARLODB60A COARLODB76A

Description: ACC. CO ARM LONG DB Ø60 ANT. ACC. CO ARM LONG DB Ø76 ANT.

Product code: COARLODB60G COARLODB76G

Description: ACC. CO ARM LONG DB Ø60 GR. ACC. CO ARM LONG DB Ø76 GR.