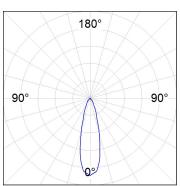

# PHOTOMETRIC DATA:

SH33810MF830NG  $\eta = 100\%$   $Imax = 2650 \ cd/klm$   $UTE: \ 1,00A$ 

CIE: 90 98 100 100 100