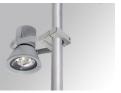

#### Description:

LAMP outdoor Medium Floodlight with bracket to install on surface, on pole or column, model SHOT 380 G3 10000. Body made of die-cast lacquered aluminium, with tempered glass, stainless steel screws and silicone gasket. Passive dissipation for a suitable thermal management. MID-POWER LED, 3000K colour temperature, CRI80. Medium Flood optic. Adjustable 270°. ON/OFF electronic gear. IP65 and IK08 rated. Insulation class 1. Lifetime: 100.000 L90 B10 (Ta=25°C). BUG Rate: B3 U0 G0, ULOR: 0%. Easy installation, supplied with hose and connector. Available finishes: anthracite and textured grey.

Finish: Texturised grey

Weight: 12.204 g

Maximum surface exposed to wind: 0 M2

Installation: Surface

#### **TECHNICAL SPECIFICATIONS:**

 Light output:
 8.213 lm
 °K:
 3000

 Plum:
 59,5W
 CRI:
 80

 Efficacy:
 138 lm/w
 MacAdam:
 3

Type: MID POWER Power Supply: 220-240V 50/60Hz

LED Lifetime: 100.000 L90 B10 (Ta=25°C) Gear: Electronic