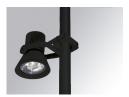

#### Description:

LAMP outdoor Medium Floodlight with bracket to install on surface, on pole or column, model SHOT 380 G3 10000. Body made of die-cast lacquered aluminium, with tempered glass, stainless steel screws and silicone gasket. Passive dissipation for a suitable thermal management. MID-POWER LED, 3000K colour temperature, CRI80. Medium Flood optic. Adjustable 270°. ON/OFF electronic gear. IP65 and IK08 rated. Insulation class 1. Lifetime: 100.000 L90 B10 (Ta=25°C). BUG Rate: B3 U0 G0, ULOR: 0%. Easy installation, supplied with hose and connector. Available finishes: anthracite and textured grey.

Finish: Texturised grey

Weight: 12.204 g

Maximum surface exposed to wind: 0 M2

Installation: Surface

#### **TECHNICAL SPECIFICATIONS:**

 Light output:
 8.213 lm
 °K:
 3000

 Plum:
 59,5W
 CRI:
 80

 Efficacy:
 138 lm/w
 MacAdam:
 3

Type: MID POWER Power Supply: 220-240V 50/60Hz

LED Lifetime: 100.000 L90 B10 (Ta=25°C) Gear: Electronic