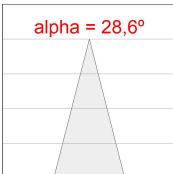

# PHOTOMETRIC DATA:

SH33810MF830NG  $\eta = 100\%$   $Imax = 2650 \ cd/klm$   $UTE: \ 1,00A$ 

CIE: 90 98 100 100 100