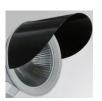

# **LAMP**Worktitude for light

#### Description:

LAMP outdoor Medium Floodlight with bracket to install on surface, on pole or column, model SHOT 380 G3 10000. Body made of die-cast lacquered aluminium, with tempered glass, stainless steel screws and silicone gasket. Passive dissipation for a suitable thermal management. MID-POWER LED, 3000K colour temperature, CRI80. Medium Flood optic. Adjustable 270°. ON/OFF electronic gear. IP65 and IK08 rated. Insulation class 1. Lifetime: 100.000 L90 B10 (Ta=25°C). BUG Rate: B3 U0 G0, ULOR: 0%. Easy installation, supplied with hose and connector. Available finishes: anthracite and textured grey.