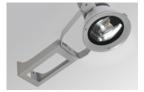

#### Description:

LAMP outdoor Medium Floodlight with bracket to install on surface, on pole or column, model SHOT 380 G3 10000. Body made of die-cast lacquered aluminium, with tempered glass, stainless steel screws and silicone gasket. Passive dissipation for a suitable thermal management. MID-POWER LED, 3000K colour temperature, CRI80. Medium Flood optic. Adjustable 270°. ON/OFF electronic gear. IP65 and IK08 rated. Insulation class 1. Lifetime: 100.000 L90 B10 (Ta=25°C). BUG Rate: B3 U0 G0, ULOR: 0%. Easy installation, supplied with hose and connector. Available finishes: anthracite and textured grey.

Finish: Texturised grey

Weight: 12.204 g

Maximum surface exposed to wind: 0 M2

Installation: Surface

#### **TECHNICAL SPECIFICATIONS:**

 Light output:
 8.213 lm
 °K:
 3000

 Plum:
 59,5W
 CRI:
 80

 Efficacy:
 138 lm/w
 MacAdam:
 3

Type: MID POWER Power Supply: 220-240V 50/60Hz

LED Lifetime: 100.000 L90 B10 (Ta=25°C) Gear: Electronic