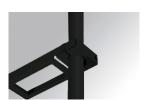

#### **SHOT 380**

Product code:

COARSHDB60A COARSHDB76A

#### Description:

ACC. CO ARM SHORT DB Ø60 ANT. ACC. CO ARM SHORT DB Ø76 ANT.

Product code:

COARSHDB60G COARSHDB76G

ACC. CO ARM SHORT DB Ø60 GR.
ACC. CO ARM SHORT DB Ø76 GR.

Product code:

COARSHIN60A COARSHIN76A

#### Description:

ACC. CO ARM SHORT IND Ø60 ANT. ACC. CO ARM SHORT IND Ø76 ANT.

Product code:

COARSHIN60G COARSHIN76G

#### Description:

ACC. CO ARM SHORT IND Ø60 GR.
ACC. CO ARM SHORT IND Ø76 GR.

Product code:

COARSHINT080A

# Description:

ACC. CO ARM SHORT INT ANT.

Product code:

COARSHINT080G

# Description:

ACC. CO ARM SHORT INT GR.

Product code:

Description:

FXARWAA ACC. FX ARM WALL ANT.

Product code:

**FXARWAG** 

Description:

ACC. FX ARM WALL GR.