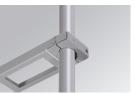

#### Support

Product code:

COARDB120A COARIN120A

#### Description:

ACC. CO ARM DB 120-130 ANT.
ACC. CO ARM IND 120-130 ANT.

Product code:

COARDB120G COARIN120G

ACC. CO ARM DB 120-130 GR.
ACC. CO ARM IND 120-130 GR.

Product code:

COARIN060A

Description:

ACC. CO ARM IND 60-135 ANT.

Product code:

COARIN060G

Description:

ACC. CO ARM IND 60-135 GR.

Product code:

COARLODB60A COARLODB76A

#### Description:

ACC. CO ARM LONG DB Ø60 ANT. ACC. CO ARM LONG DB Ø76 ANT.

Product code:

COARLODB60G COARLODB76G

# Description:

ACC. CO ARM LONG DB Ø60 GR.
ACC. CO ARM LONG DB Ø76 GR.

Product code:

COARLOIN60A COARLOIN76A

# Description:

ACC. CO ARM LONG IND Ø60 ANT. ACC. CO ARM LONG IND Ø76 ANT.

Product code:

ode: Description:

COARLOIN60G ACC. CO ARM LONG IND Ø60 GR.
COARLOIN76G ACC. CO ARM LONG IND Ø76 GR.

Product code:

COARLOINT080A

#### Description:

ACC. CO ARM LONG INT ANT.

Product code:

Description:

COARLOINT080G

ACC. CO ARM LONG INT GR.