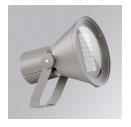

#### **SHOT 380**

#### Description:

LAMP outdoor Medium Floodlight with bracket to install on surface, on pole or column, model SHOT 380 G3 10000. Body made of die-cast lacquered aluminium, with tempered glass, stainless steel screws and silicone gasket. Passive dissipation for a suitable thermal management. MID-POWER LED, 3000K colour temperature, CRI80. Medium Flood optic. Adjustable 270°. ON/OFF electronic gear. IP65 and IK08 rated. Insulation class 1. Lifetime: 100.000 L90 B10 (Ta=25°C). BUG Rate: B3 U0 G0, ULOR: 0%. Easy installation, supplied with hose and connector. Available finishes: anthracite and textured grey.

Finish: Texturised grey

Weight: 12.204 g

Maximum surface exposed to wind: 0 M2

Installation: Surface

#### **TECHNICAL SPECIFICATIONS:**

 Light output:
 8.213 lm
 °K:
 3000

 Plum:
 59,5W
 CRI:
 80

 Efficacy:
 138 lm/w
 MacAdam:
 3

Type: MID POWER Power Supply: 220-240V 50/60Hz

LED Lifetime: 100.000 L90 B10 (Ta=25°C) Gear: Electronic