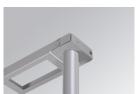

#### Support

Product code:

COARDB120A COARIN120A

#### Description:

ACC. CO ARM DB 120-130 ANT.
ACC. CO ARM IND 120-130 ANT.

Product code:

COARDB120G COARIN120G

ACC. CO ARM DB 120-130 GR.
ACC. CO ARM IND 120-130 GR.

Product code:

COARIN060A

Description:

ACC. CO ARM IND 60-135 ANT.

Product code:

COARIN060G

Description:

ACC. CO ARM IND 60-135 GR.

Product code:

COARLODB60A COARLODB76A

#### Description:

ACC. CO ARM LONG DB Ø60 ANT. ACC. CO ARM LONG DB Ø76 ANT.

Product code:

COARLODB60G COARLODB76G

# Description:

ACC. CO ARM LONG DB Ø60 GR.
ACC. CO ARM LONG DB Ø76 GR.

Product code:

COARLOIN60A COARLOIN76A

# Description:

ACC. CO ARM LONG IND Ø60 ANT. ACC. CO ARM LONG IND Ø76 ANT.

Product code:

ode: Description:

COARLOIN60G ACC. CO ARM LONG IND Ø60 GR.
COARLOIN76G ACC. CO ARM LONG IND Ø76 GR.

Product code:

COARLOINT080A

#### Description:

ACC. CO ARM LONG INT ANT.

Product code:

Description:

COARLOINT080G

ACC. CO ARM LONG INT GR.