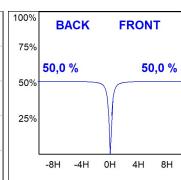

# PHOTOMETRIC DATA:

SH33810MF830NG  $\eta = 100\%$   $Imax = 2650 \ cd/klm$   $UTE: \ 1,00A$ 

CIE: 90 98 100 100 100