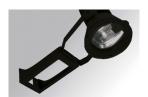

#### Description:

LAMP outdoor Medium Floodlight with bracket to install on surface, on pole or column, model SHOT 380 G3 10000. Body made of die-cast lacquered aluminium, with tempered glass, stainless steel screws and silicone gasket. Passive dissipation for a suitable thermal management. MID-POWER LED, 3000K colour temperature, CRI80. Medium Flood optic. Adjustable 270°. ON/OFF electronic gear. IP65 and IK08 rated. Insulation class 1. Lifetime: 100.000 L90 B10 (Ta=25°C). BUG Rate: B3 U0 G0, ULOR: 0%. Easy installation, supplied with hose and connector. Available finishes: anthracite and textured grey.

Finish: Texturised grey

Weight: 12.204 g

Maximum surface exposed to wind: 0 M2

Installation: Surface

#### **TECHNICAL SPECIFICATIONS:**

 Light output:
 8.213 lm
 °K:
 3000

 Plum:
 59,5W
 CRI:
 80

 Efficacy:
 138 lm/w
 MacAdam:
 3

Type: MID POWER Power Supply: 220-240V 50/60Hz

LED Lifetime: 100.000 L90 B10 (Ta=25°C) Gear: Electronic