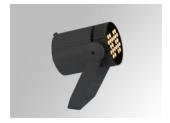

#### Description:

Outdoor spotlight model SHOT 180 5000, LAMP brand. Made of lacquered aluminium injection and tempered glass, stainless steel screws and silicone joints. Model for LED HI-POWER, 4000K colour temperature, CRI 80 and control gear included. With Spot optics. IP65, IK05 protection rating. Insulation class I. Lifetime: 60. 000 L90B10. BUG Rate: B0 U0 G0, ULOR: 0%. Available finishes: anthracite and textured grey

Finish: Textured anthracite

Weight: 6.378 g

Maximum surface exposed to wind: 0.05 M2

Installation: Surface

#### **TECHNICAL SPECIFICATIONS:**

 Light output:
 4.127 lm
 °K:
 4000

 Plum:
 41W
 CRI:
 80

 Efficacy:
 100,7 lm/w
 MacAdam:
 3

Type: HIGH POWER LED Power Supply: 220-240V 50/60Hz

LED Lifetime: 60.000 L90 B10 (Ta=25°C) Gear: Electronic