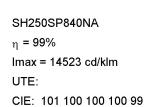

#### **SH250SP840NA**

#### **TECHNICAL SPECIFICATIONS:**

 Light output:
 4.127 lm
 °K:
 4000

 Plum:
 41W
 CRI:
 80

 Efficacy:
 100,7 lm/w
 MacAdam:
 3

Type: HIGH POWER LED Power Supply: 220-240V 50/60Hz

LED Lifetime: 60.000 L90 B10 (Ta=25°C) Gear: Electronic