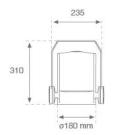

Finish: Textured anthracite

Weight: 6.378 g

Maximum surface exposed to wind: 0.05 M2

Installation: Surface