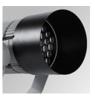

# **LAMP**Worktitude for light

#### Description:

Outdoor spotlight model SHOT 180 5000, LAMP brand. Made of lacquered aluminium injection and tempered glass, stainless steel screws and silicone joints. Model for LED HI-POWER, 4000K colour temperature, CRI 80 and control gear included. With Spot optics. IP65, IK05 protection rating. Insulation class I. Lifetime: 60. 000 L90B10. BUG Rate: B0 U0 G0, ULOR: 0%. Available finishes: anthracite and textured grey

Finish: Textured anthracite

Weight: 6.378 g

Maximum surface exposed to wind: 0.05 M2

Installation: Surface