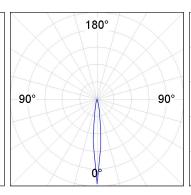

### PHOTOMETRIC DATA:

| alpha = 11,1° | H (m) | D (m) | Emax  | Emed  |
|---------------|-------|-------|-------|-------|
|               | 1     | 0,19  | 59505 | 39549 |
|               | 2     | 0,39  | 14876 | 9887  |
|               | 3     | 0,58  | 6612  | 4394  |
|               | 4     | 0,78  | 3719  | 2472  |