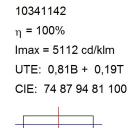

e of exterior textured black and interior textured white painted. Made in extruded recycled aluminum with a rate of 80%. Model for LED HIGH-POWER, with 3000K colour temperature and control gear included. IP65, IK08 protection rating. Insulation class II. Life time: 50. 000 L90. BUG Rate: B0 U2 G0, ULOR: 13,3%.



Finish: Texturised black RAL 9011

120 x 39 x 1.200 mm Dimensions: Weight: 4.282 g

Installation: Standing

### **TECHNICAL SPECIFICATIONS:**

Light output: 130 lm °K: 3000 Plum: 4,7W CRI: 80 Efficacy: 27,7 lm/w 3 MacAdam:

Type: HIGH POWER LED Power Supply: 110-240V 50/60Hz

LED Lifetime: 50.000 L90 (Ta=25°C) Gear: Electronic

2.4W Power:

## Light output tolerance +/- 10%





















# **CUSTOM MADE OPTIONS:**



















# SETI







### **PHOTOMETRIC DATA:**