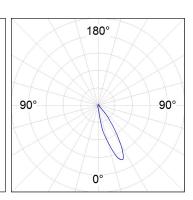

of exterior textured black and interior textured white painted. Made in extruded recycled aluminum with a rate of 80%. Model for LED HIGH-POWER, with 3000K colour temperature and control gear included. IP65, IK08 protection rating. Insulation class II. Life time: 50. 000 L90. BUG Rate: B0 U2 G0, ULOR: 13,3%.



Finish: Texturised black RAL 9011

120 x 39 x 1.200 mm Dimensions: Weight: 4.282 g

Installation: Standing

### **TECHNICAL SPECIFICATIONS:**

Light output: 130 lm °K: 3000 Plum: 4,7W CRI: 80 Efficacy: 27,7 lm/w 3 MacAdam:

Type: HIGH POWER LED Power Supply: 110-240V 50/60Hz

LED Lifetime: 50.000 L90 (Ta=25°C) Gear: Electronic

2.4W Power:

## Light output tolerance +/- 10%





















# **CUSTOM MADE OPTIONS:**



















# SETI







### **PHOTOMETRIC DATA:**