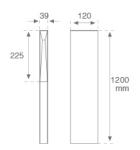

Finish: Texturised black RAL 9011

120 x 39 x 1.200 mm Dimensions: Weight: 4.282 g

Installation: Standing