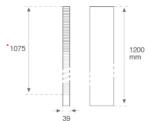

## **TECHNICAL SPECIFICATIONS:**

Texturised black RAL 9011 s: 120 x 39 x 1.200 mm

| Light output: | 116 lm                   | ٥K:           | 3000             |
|---------------|--------------------------|---------------|------------------|
| Plum:         | 9,4W                     | CRI :         | 80               |
| Efficacy:     | 10,7 lm/w                | MacAdam:      | 3.5              |
| Туре:         | MID POWER LED            | Power Supply: | 110-240V 50/60Hz |
| LED Lifetime: | 50.000 L90 B10 (Ta=25°C) | Gear:         | Electronic       |
| Power:        | 7.8W                     |               |                  |