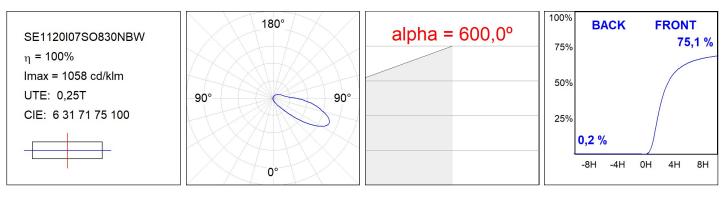

sed black RAL 9011 s: 120 x 39 x 1.200 mm

| Light output: | 116 lm                   | ٥K:           | 3000             |
|---------------|--------------------------|---------------|------------------|
| Plum:         | 9,4W                     | CRI :         | 80               |
| Efficacy:     | 10,7 lm/w                | MacAdam:      | 3.5              |
| Туре:         | MID POWER LED            | Power Supply: | 110-240V 50/60Hz |
| LED Lifetime: | 50.000 L90 B10 (Ta=25°C) | Gear:         | Electronic       |
| Power:        | 7.8W                     |               |                  |

### Light output tolerance +/- 10%



## **CUSTOM MADE OPTIONS:**



Worktitude for light

## Product datasheet

# SETI

SE1120I07SO830NBW

SETI SOFT IND 1200 WW BK.



## **PHOTOMETRIC DATA :**