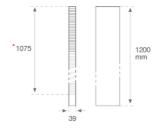

Finish: Textured anthracite

120 x 39 x 1.200 mm Dimensions: Weight: 3.736 g

Installation: Standing