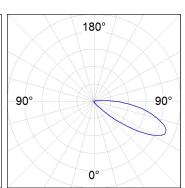

### **PHOTOMETRIC DATA:**

SE1120I07SO830NAB  $\eta = 100\%$   $Imax = 1783 \ cd/klm$   $UTE: \ 0,08T$ 

CIE: 3 25 71 92 100

Data according to regulations 2019/2020/EU and 2019/2015/EU