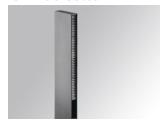

### SETI SOFT IND 1200 WW ANT.

### Description:

Bollard model SETI SOFT IND 1200 LAMP brand. Made of exterior anthracite and interior textured black painted. Made in extruded recycled aluminum with a rate of 80%. Model for LED MID-POWER, with 3000K colour temperature and control gear included. IP65, IK08 protection rating. Insulation class II. Life time: 50. 000 L90 B10. BUG Rate: B0 U1 G0, ULOR: 10,7%.

Finish: Textured anthracite

120 x 39 x 1.200 mm Dimensions: Weight: 3.736 g

Installation: Standing