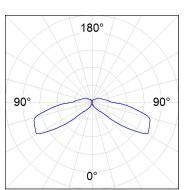

### **PHOTOMETRIC DATA:**

SE1120D10SO830NBW  $\eta = 100\%$   $lmax = 541 \ cd/klm$   $UTE: \ 0,26T$ 