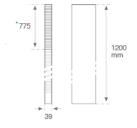

Finish: Texturised black RAL 9011

120 x 39 x 1.200 mm Dimensions: Weight: 4.610 g

Installation: Standing