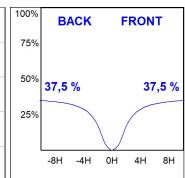

### **PHOTOMETRIC DATA:**

SE1120D10SO830NBW  $\eta = 100\%$   $lmax = 541 \ cd/klm$   $UTE: \ 0,26T$ 