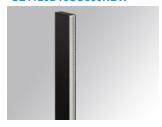

### SETI SOFT DB 1200 WW BK.

### Description:

Bollard model SETI SOFT DB 1200 LAMP brand. Made of exterior textured black and interior textured white painted. Made in extruded recycled aluminum with a rate of 80%. Model for LED MID-POWER, with 3000K colour temperature and control gear included. IP65, IK08 protection rating. Insulation class II. Life time: 50. 000 L90 B10. BUG Rate: B0 U1 G0, ULOR: 10,7%.

Finish: Texturised black RAL 9011

120 x 39 x 1.200 mm Dimensions: Weight: 4.610 g

Installation: Standing