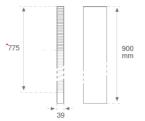

## **TECHNICAL SPECIFICATIONS:**

Texturised black RAL 9011 s: 120 x 39 x 900 mm

| Light output: | 87 lm                    | ⁰К:           | 3000             |
|---------------|--------------------------|---------------|------------------|
| Plum:         | 6,8W                     | CRI :         | 80               |
| Efficacy:     | 12,8 lm/w                | MacAdam:      | 3.5              |
| Туре:         | MID POWER LED            | Power Supply: | 110-240V 50/60Hz |
| LED Lifetime: | 50.000 L90 B10 (Ta=25ºC) | Gear:         | Electronic       |
| Power:        | 5.2W                     |               |                  |