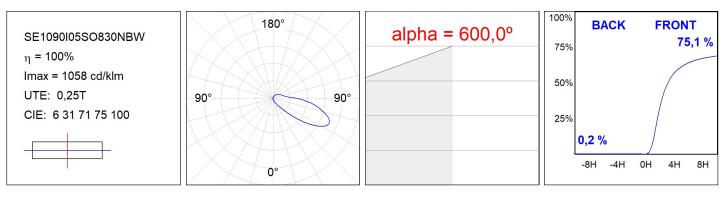

ised black RAL 9011 s: 120 x 39 x 900 mm

| Light output: | 87 lm                    | ⁰К:           | 3000             |
|---------------|--------------------------|---------------|------------------|
| Plum:         | 6,8W                     | CRI :         | 80               |
| Efficacy:     | 12,8 lm/w                | MacAdam:      | 3.5              |
| Туре:         | MID POWER LED            | Power Supply: | 110-240V 50/60Hz |
| LED Lifetime: | 50.000 L90 B10 (Ta=25ºC) | Gear:         | Electronic       |
| Power:        | 5.2W                     |               |                  |

#### Light output tolerance +/- 10%



## **CUSTOM MADE OPTIONS:**



Worktitude for light

## Product datasheet

# SETI

SE1090I05SO830NBW

SETI SOFT IND 900 WW BK.



### **PHOTOMETRIC DATA :**