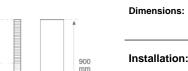

Weight: 3.084 g

Installation: Standing

## **TECHNICAL SPECIFICATIONS:**

Textured anthracite 120 x 39 x 900 mm

| Light output: | 43 lm                    | ⁰K :          | 3000             |
|---------------|--------------------------|---------------|------------------|
| Plum:         | 6,8W                     | CRI :         | 80               |
| Efficacy:     | 66,3 lm/w                | MacAdam:      | 3.5              |
| Туре:         | MID POWER LED            | Power Supply: | 110-240V 50/60Hz |
| LED Lifetime: | 50.000 L90 B10 (Ta=25ºC) | Gear:         | Electronic       |
| Power:        | 5.2W                     |               |                  |