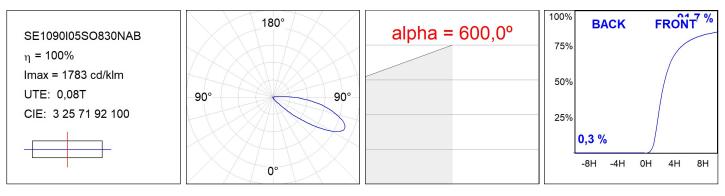

ONS:**

Textured anthracite 120 x 39 x 900 mm

| Light output: | 43 lm                    | ⁰K :          | 3000             |
|---------------|--------------------------|---------------|------------------|
| Plum:         | 6,8W                     | CRI :         | 80               |
| Efficacy:     | 66,3 lm/w                | MacAdam:      | 3.5              |
| Туре:         | MID POWER LED            | Power Supply: | 110-240V 50/60Hz |
| LED Lifetime: | 50.000 L90 B10 (Ta=25ºC) | Gear:         | Electronic       |
| Power:        | 5.2W                     |               |                  |

### Light output tolerance +/- 10%



## **CUSTOM MADE OPTIONS:**



Worktitude for light

## Product datasheet

# SETI

SE1090I05SO830NAB

SETI SOFT IND 900 WW ANT.



## PHOTOMETRIC DATA :