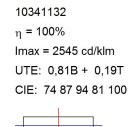

and interior textured white painted. Made in extruded recycled aluminum with a rate of 80%. Model for LED HIGH-POWER, with 3000K colour temperature and control gear included. IP65, IK08 protection rating . Insulation class II. Life time: 50. 000 L90. BUG Rate: B0 U2 G0, ULOR: 13,3%.



Finish: Texturised black RAL 9011

120 x 39 x 900 mm Dimensions: Weight: 3.720 g

Installation: Standing

### **TECHNICAL SPECIFICATIONS:**

Light output: 261 lm °K: 3000 Plum: 9,2W CRI: 80 Efficacy: 28,3 lm/w 3 MacAdam:

Type: HIGH POWER LED Power Supply: 110-240V 50/60Hz

LED Lifetime: 50.000 L90 (Ta=25°C) Gear: Electronic

4.2W Power:

## Light output tolerance +/- 10%

































# **CUSTOM MADE OPTIONS:**



















# SETI



SETI SPOT DB 900 WW BK.



# PHOTOMETRIC DATA: