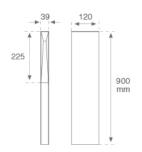

Finish: Texturised black RAL 9011

120 x 39 x 900 mm Dimensions: Weight: 3.720 g

Installation: Standing