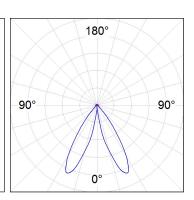

nd interior textured white painted. Made in extruded recycled aluminum with a rate of 80%. Model for LED HIGH-POWER, with 3000K colour temperature and control gear included. IP65, IK08 protection rating . Insulation class II. Life time: 50. 000 L90. BUG Rate: B0 U2 G0, ULOR: 13,3%.



Finish: Texturised black RAL 9011

120 x 39 x 900 mm Dimensions: Weight: 3.720 g

Installation: Standing

### **TECHNICAL SPECIFICATIONS:**

Light output: 261 lm °K: 3000 Plum: 9,2W CRI: 80 Efficacy: 28,3 lm/w 3 MacAdam:

Type: HIGH POWER LED Power Supply: 110-240V 50/60Hz

LED Lifetime: 50.000 L90 (Ta=25°C) Gear: Electronic

4.2W Power:

## Light output tolerance +/- 10%

































# **CUSTOM MADE OPTIONS:**



















# SETI



SETI SPOT DB 900 WW BK.



# PHOTOMETRIC DATA: