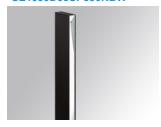

### SETI SPOT DB 900 WW BK.

### Description:

Bollard model SETI SPOT DB 900 LAMP brand. Made of exterior textured black and interior textured white painted. Made in extruded recycled aluminum with a rate of 80%. Model for LED HIGH-POWER, with 3000K colour temperature and control gear included. IP65, IK08 protection rating . Insulation class II. Life time: 50. 000 L90. BUG Rate: B0 U2 G0, ULOR: 13,3%.

Finish: Texturised black RAL 9011

120 x 39 x 900 mm Dimensions: Weight: 3.720 g

Installation: Standing