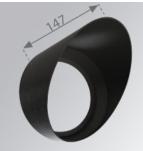

### **Description:**

Accessory for spotlights models LOOK/IMAG ACC. SCREEN of LAMP brand. Anti-glare screen type lacquered in black colour.

Finish: Matte black RAL 9011 Weight: 105 g

Worktitude for light