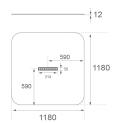

#### **Description:**

LAMP Luminaire integrated in a sound-absorbing structure made of rPET recycled material. Model QUIET SQ OCULT 9 1800 .Acoustic material: Panel thickness 12mm (Option 24mm), board composition: rPET 75% recycled. Fire resistance: B-s1, dø. LOW VOC and Low formaldehyde emissions. Luminaire model OD1RE918MF840NBB 4000K and CRI80. Electronic ON OFF gear included. IP43 rate. Insulation Class I. Photobiological safety group 0. LED life time: 50.000 L90 B10. Standard finishes: K05 Charcoal, Z04 Light Camel and Z97 Cactus Green. Further colours available on request.

Installation: Suspended