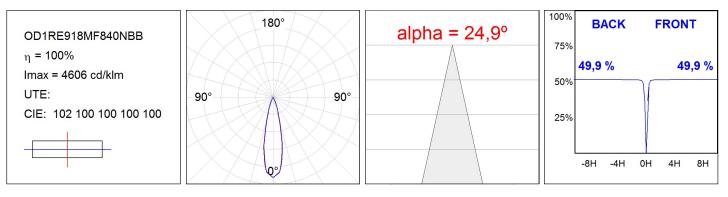

## PHOTOMETRIC DATA :

Z07 White

A027 Light Green

A224 Ma

A227 Lotu Blue

A206 Litm Red

LAMP reserves the right to change the technical specifications of their products. These changes will allow the continual improvement of the products and will also ensure the conformity to current legal changes. Updated information is always available in our website www.lamp.es