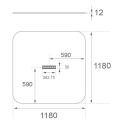

### **TECHNICAL SPECIFICATIONS:**

| Light output: | 1.080 lm                 | °K :          | 3000             |
|---------------|--------------------------|---------------|------------------|
| Plum:         | 14W                      | CRI :         | 80               |
| Efficacy:     | 77,1 lm/w                | MacAdam:      | 3                |
| UGR:          | <10                      | Power Supply: | 220-240V 50/60Hz |
| Туре:         | HIGH POWER LED           | Gear:         | Electronic       |
| LED Lifetime: | 50.000 L90 B10 (Ta=25⁰C) |               |                  |
| Power:        | 12W                      |               |                  |