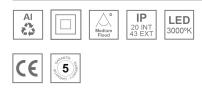

#### **Description:**

LAMP Luminaire integrated in a sound-absorbing structure made of rPET recycled material. Model QUIET SQ OCULT 6 1200 . Acoustic material: Panel thickness 12mm (Option 24mm), board composition: rPET 75% recycled. Fire resistance: B-s1, dø. LOW VOC and Low formaldehyde emissions. Luminaire model OD1RE612MF830NBB 3000K and CRI80. Electronic ON OFF gear included. IP43 rate. Insulation Class I. Photobiological safety group 0. LED life time: 50.000 L90 B10. Standard finishes: K05 Charcoal, Z04 Light Camel and Z97 Cactus Green. Further colours available on request.

### **TECHNICAL SPECIFICATIONS:**

| Light output: | 1.080 lm                 | °K :          | 3000             |
|---------------|--------------------------|---------------|------------------|
| Plum:         | 14W                      | CRI :         | 80               |
| Efficacy:     | 77,1 lm/w                | MacAdam:      | 3                |
| UGR:          | <10                      | Power Supply: | 220-240V 50/60Hz |
| Туре:         | HIGH POWER LED           | Gear:         | Electronic       |
| LED Lifetime: | 50.000 L90 B10 (Ta=25⁰C) |               |                  |
| Power:        | 12W                      |               |                  |