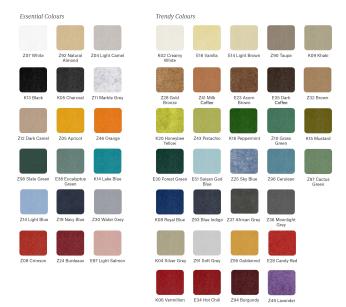

## Description:

LAMP Luminaire integrated in a sound-absorbing structure made of rPET recycled material. Model QUIET RD KOMBIC 150 .Acoustic material: Panel thickness 12mm (Option 24mm), board composition: rPET 75% recycled. Fire resistance: B-s1, dø. LOW VOC and Low formaldehyde emissions. Luminaire model K21RD3040WF840NWW 4000K and CRI80. Electronic ON OFF gear included. IP43 rate. Insulation Class I. Photobiological safety group 0. LED life time: 50.000 L80 B10. Standard finishes: K05 Charcoal, Z04 Light Camel and Z97 Cactus Green. Further colours available on request.