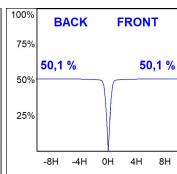

# PHOTOMETRIC DATA:

K21RD3040WF840NWW

 $\eta$  = 100%

lmax = 1140 cd/klm

UTE: 1,00A

CIE: 96 99 100 100 100