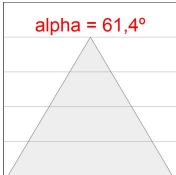

# PHOTOMETRIC DATA:

K21RD3040WF840NWW

 $\eta$  = 100%

lmax = 1140 cd/klm

UTE: 1,00A

CIE: 96 99 100 100 100