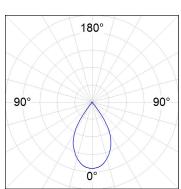

# PHOTOMETRIC DATA:

K21RD3040WF840NWW

 $\eta$  = 100%

lmax = 1140 cd/klm

UTE: 1,00A

CIE: 96 99 100 100 100