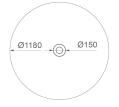

## **TECHNICAL SPECIFICATIONS:**

Light output: 1.737 lm °K: 4000 Plum: 19,1W CRI: 80 Efficacy: 90,9 lm/w 3 MacAdam:

UGR: <19 Power Supply: 220-240V 50/60Hz

Type: СОВ Gear: Electronic

LED Lifetime: 50.000 L70 B10 (Ta=25°C)