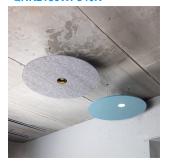

## Description:

LAMP Luminaire integrated in a sound-absorbing structure made of rPET recycled material. Model QUIET RD KOMBIC 150 .Acoustic material: Panel thickness 12mm (Option 24mm), board composition: rPET 75% recycled. Fire resistance: B-s1, dø. LOW VOC and Low formaldehyde emissions. Luminaire model K21RD3040WF840NWW 4000K and CRI80. Electronic ON OFF gear included. IP43 rate. Insulation Class I. Photobiological safety group 0. LED life time: 50.000 L80 B10. Standard finishes: K05 Charcoal, Z04 Light Camel and Z97 Cactus Green. Further colours available on request.

Installation: Suspended