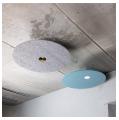

#### **Description:**

LAMP Luminaire integrated in a sound-absorbing structure made of rPET recycled material. Model QUIET RD KOMBIC 150 .Acoustic material: Panel thickness 12mm (Option 24mm), board composition: rPET 75% recycled. Fire resistance: B-s1, dø. LOW VOC and Low formaldehyde emissions. Luminaire model K21RD3040WF840DWW 4000K and CRI80. Electronic DALI gear included. IP43 rate. Insulation Class I. Photobiological safety group 0. LED life time: 50.000 L80 B10. Standard finishes: K05 Charcoal, Z04 Light Camel and Z97 Cactus Green. Further colours available on request.

Installation: Suspended