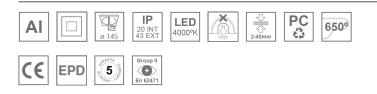

#### **Description:**

LAMP Luminaire integrated in a sound-absorbing structure made of rPET recycled material. Model QUIET RD KOMBIC 150 .Acoustic material: Panel thickness 12mm (Option 24mm), board composition: rPET 75% recycled. Fire resistance: B-s1, dø. LOW VOC and Low formaldehyde emissions. Luminaire model K21RD3040WF840DWW 4000K and CRI80. Electronic DALI gear included. IP43 rate. Insulation Class I. Photobiological safety group 0. LED life time: 50.000 L80 B10. Standard finishes: K05 Charcoal, Z04 Light Camel and Z97 Cactus Green. Further colours available on request.

### **TECHNICAL SPECIFICATIONS:**

| Light output: | 1.737 lm                 | °K :          | 4000             |
|---------------|--------------------------|---------------|------------------|
| Plum:         | 17,1W                    | CRI :         | 80               |
| Efficacy:     | 101,5 lm/w               | MacAdam:      | 3                |
| UGR:          | <19                      | Power Supply: | 220-240V 50/60Hz |
| Туре:         | СОВ                      | Gear:         | Adjustable DALI  |
| LED Lifetime: | 50.000 L70 B10 (Ta=25°C) |               |                  |
| Power:        | 17,6W                    |               |                  |