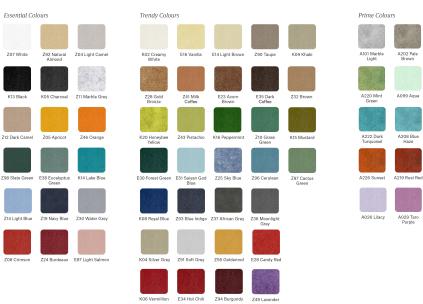

#### **Description:**

LAMP Luminaire integrated in a sound-absorbing structure made of rPET recycled material. Model QUIET RD KOMBIC 150 .Acoustic material: Panel thickness 12mm (Option 24mm), board composition: rPET 75% recycled. Fire resistance: B-s1, dø. LOW VOC and Low formaldehyde emissions. Luminaire model K21RD3040WF840DWW 4000K and CRI80. Electronic DALI gear included. IP43 rate. Insulation Class I. Photobiological safety group 0. LED life time: 50.000 L80 B10. Standard finishes: K05 Charcoal, Z04 Light Camel and Z97 Cactus Green. Further colours available on request.