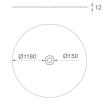

#### **Description:**

LAMP Luminaire integrated in a sound-absorbing structure made of rPET recycled material. Model QUIET RD KOMBIC 150 .Acoustic material: Panel thickness 12mm (Option 24mm), board composition: rPET 75% recycled. Fire resistance: B-s1, dø. LOW VOC and Low formaldehyde emissions. Luminaire model K21RD3040WF840DWW 4000K and CRI80. Electronic DALI gear included. IP43 rate. Insulation Class I. Photobiological safety group 0. LED life time: 50.000 L80 B10. Standard finishes: K05 Charcoal, Z04 Light Camel and Z97 Cactus Green. Further colours available on request.

### **TECHNICAL SPECIFICATIONS:**

| Light output: | 1.737 lm                 | °K :          | 4000             |
|---------------|--------------------------|---------------|------------------|
| Plum:         | 17,1W                    | CRI :         | 80               |
| Efficacy:     | 101,5 lm/w               | MacAdam:      | 3                |
| UGR:          | <19                      | Power Supply: | 220-240V 50/60Hz |
| Туре:         | СОВ                      | Gear:         | Adjustable DALI  |
| LED Lifetime: | 50.000 L70 B10 (Ta=25°C) |               |                  |
| Power:        | 17,6W                    |               |                  |