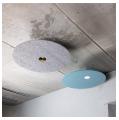

#### **Description:**

LAMP Luminaire integrated in a sound-absorbing structure made of rPET recycled material. Model QUIET RD KOMBIC 150 .Acoustic material: Panel thickness 12mm (Option 24mm), board composition: rPET 75% recycled. Fire resistance: B-s1, dø. LOW VOC and Low formaldehyde emissions. Luminaire model K21RD3040WF830NWW 3000K and CRI80. Electronic ON OFF gear included. IP43 rate. Insulation Class I. Photobiological safety group 0. LED life time: 50.000 L80 B10. Standard finishes: K05 Charcoal, Z04 Light Camel and Z97 Cactus Green. Further colours available on request.

Installation: Suspended