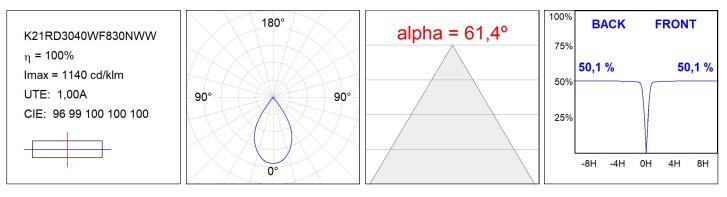

### **TECHNICAL SPECIFICATIONS:**

| Light output: | 1.667 lm                 | °K :          | 3000             |
|---------------|--------------------------|---------------|------------------|
| Plum:         | 19,9W                    | CRI :         | 80               |
| Efficacy:     | 83,8 lm/w                | MacAdam:      | 3                |
| UGR:          | <19                      | Power Supply: | 220-240V 50/60Hz |
| Туре:         | СОВ                      | Gear:         | Electronic       |
| LED Lifetime: | 50.000 L70 B10 (Ta=25ºC) |               |                  |
| Power:        | 17,6W                    |               |                  |

# PHOTOMETRIC DATA :

A027 Light Green

A224 Ma

A227 Lotu Blue

A206 Litm Red

Tel. +34937366800 Web www.lamp.es LAMP reserves the right to change the technical specifications of their products. These changes will allow the continual improvement of the products and will also ensure the conformity to current legal changes. Updated information is always available in our website www.lamp.es