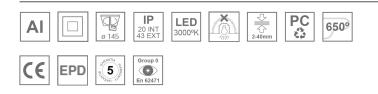

#### **Description:**

LAMP Luminaire integrated in a sound-absorbing structure made of rPET recycled material. Model QUIET RD KOMBIC 150 .Acoustic material: Panel thickness 12mm (Option 24mm), board composition: rPET 75% recycled. Fire resistance: B-s1, dø. LOW VOC and Low formaldehyde emissions. Luminaire model K21RD3040WF830NWW 3000K and CRI80. Electronic ON OFF gear included. IP43 rate. Insulation Class I. Photobiological safety group 0. LED life time: 50.000 L80 B10. Standard finishes: K05 Charcoal, Z04 Light Camel and Z97 Cactus Green. Further colours available on request.