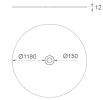

#### **Description:**

LAMP Luminaire integrated in a sound-absorbing structure made of rPET recycled material. Model QUIET RD KOMBIC 150 .Acoustic material: Panel thickness 12mm (Option 24mm), board composition: rPET 75% recycled. Fire resistance: B-s1, dø. LOW VOC and Low formaldehyde emissions. Luminaire model K21RD3040WF830NWW 3000K and CRI80. Electronic ON OFF gear included. IP43 rate. Insulation Class I. Photobiological safety group 0. LED life time: 50.000 L80 B10. Standard finishes: K05 Charcoal, Z04 Light Camel and Z97 Cactus Green. Further colours available on request.

### **TECHNICAL SPECIFICATIONS:**

| Light output: | 1.667 lm                 | °K :          | 3000             |
|---------------|--------------------------|---------------|------------------|
| Plum:         | 19,9W                    | CRI :         | 80               |
| Efficacy:     | 83,8 lm/w                | MacAdam:      | 3                |
| UGR:          | <19                      | Power Supply: | 220-240V 50/60Hz |
| Туре:         | СОВ                      | Gear:         | Electronic       |
| LED Lifetime: | 50.000 L70 B10 (Ta=25ºC) |               |                  |
| Power:        | 17,6W                    |               |                  |