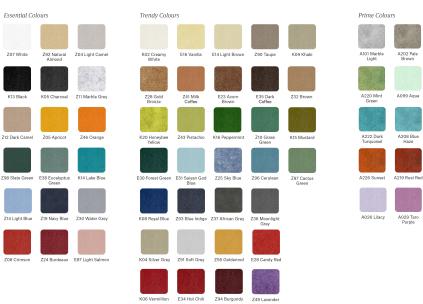

#### **Description:**

LAMP Luminaire integrated in a sound-absorbing structure made of rPET recycled material. Model QUIET RD KOMBIC 150 .Acoustic material: Panel thickness 12mm (Option 24mm), board composition: rPET 75% recycled. Fire resistance: B-s1, dø. LOW VOC and Low formaldehyde emissions. Luminaire model K21RD3040WF830NWW 3000K and CRI80. Electronic ON OFF gear included. IP43 rate. Insulation Class I. Photobiological safety group 0. LED life time: 50.000 L80 B10. Standard finishes: K05 Charcoal, Z04 Light Camel and Z97 Cactus Green. Further colours available on request.

## **CUSTOM MADE OPTIONS:**