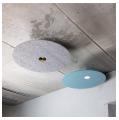

#### **Description:**

LAMP Luminaire integrated in a sound-absorbing structure made of rPET recycled material. Model QUIET RD KOMBIC 150 .Acoustic material: Panel thickness 12mm (Option 24mm), board composition: rPET 75% recycled. Fire resistance: B-s1, dø. LOW VOC and Low formaldehyde emissions. Luminaire model K21RD3040WF830DWW 3000K and CRI80. Electronic DALI gear included. IP43 rate. Insulation Class I. Photobiological safety group 0. LED life time: 50.000 L80 B10. Standard finishes: K05 Charcoal, Z04 Light Camel and Z97 Cactus Green. Further colours available on request.

Installation: Suspended