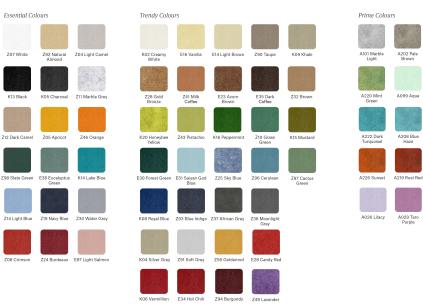

#### **Description:**

LAMP Luminaire integrated in a sound-absorbing structure made of rPET recycled material. Model QUIET RD KOMBIC 150 .Acoustic material: Panel thickness 12mm (Option 24mm), board composition: rPET 75% recycled. Fire resistance: B-s1, dø. LOW VOC and Low formaldehyde emissions. Luminaire model K21RD3040WF830DWW 3000K and CRI80. Electronic DALI gear included. IP43 rate. Insulation Class I. Photobiological safety group 0. LED life time: 50.000 L80 B10. Standard finishes: K05 Charcoal, Z04 Light Camel and Z97 Cactus Green. Further colours available on request.