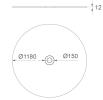

#### **Description:**

LAMP Luminaire integrated in a sound-absorbing structure made of rPET recycled material. Model QUIET RD KOMBIC 150 .Acoustic material: Panel thickness 12mm (Option 24mm), board composition: rPET 75% recycled. Fire resistance: B-s1, dø. LOW VOC and Low formaldehyde emissions. Luminaire model K21RD3040WF830DWW 3000K and CRI80. Electronic DALI gear included. IP43 rate. Insulation Class I. Photobiological safety group 0. LED life time: 50.000 L80 B10. Standard finishes: K05 Charcoal, Z04 Light Camel and Z97 Cactus Green. Further colours available on request.

### **TECHNICAL SPECIFICATIONS:**

| Light output: | 1.667 lm                 | °K :          | 3000             |
|---------------|--------------------------|---------------|------------------|
| Plum:         | 17,9W                    | CRI :         | 80               |
| Efficacy:     | 93,1 lm/w                | MacAdam:      | 3                |
| UGR:          | <19                      | Power Supply: | 220-240V 50/60Hz |
| Туре:         | СОВ                      | Gear:         | Adjustable DALI  |
| LED Lifetime: | 50.000 L70 B10 (Ta=25°C) |               |                  |
| Power:        | 17,6W                    |               |                  |