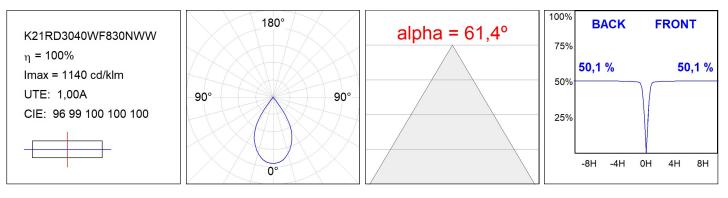

### **TECHNICAL SPECIFICATIONS:**

| Light output: | 1.667 lm                 | °K :          | 3000             |
|---------------|--------------------------|---------------|------------------|
| Plum:         | 17,9W                    | CRI :         | 80               |
| Efficacy:     | 93,1 lm/w                | MacAdam:      | 3                |
| UGR:          | <19                      | Power Supply: | 220-240V 50/60Hz |
| Туре:         | СОВ                      | Gear:         | Adjustable DALI  |
| LED Lifetime: | 50.000 L70 B10 (Ta=25°C) |               |                  |
| Power:        | 17,6W                    |               |                  |

### PHOTOMETRIC DATA :

A027 Light Green

A224 Ma

A227 Lotu Blue

A206 Litm Red

Tel. +34937366800 Web www.lamp.es LAMP reserves the right to change the technical specifications of their products. These changes will allow the continual improvement of the products and will also ensure the conformity to current legal changes. Updated information is always available in our website www.lamp.es