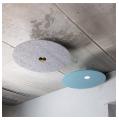

#### **Description:**

LAMP Luminaire integrated in a sound-absorbing structure made of rPET recycled material. Model QUIET RD KOMBIC 150 .Acoustic material: Panel thickness 12mm (Option 24mm), board composition: rPET 75% recycled. Fire resistance: B-s1, dø. LOW VOC and Low formaldehyde emissions. Luminaire model K21RD30400P840NWW 4000K and CRI80. Electronic ON OFF gear included. IP43 rate. Insulation Class I. Photobiological safety group 0. LED life time: 50.000 L80 B10. Standard finishes: K05 Charcoal, Z04 Light Camel and Z97 Cactus Green. Further colours available on request.

Installation: Suspended