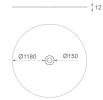

#### **Description:**

LAMP Luminaire integrated in a sound-absorbing structure made of rPET recycled material. Model QUIET RD KOMBIC 150 .Acoustic material: Panel thickness 12mm (Option 24mm), board composition: rPET 75% recycled. Fire resistance: B-s1, dø. LOW VOC and Low formaldehyde emissions. Luminaire model K21RD30400P840NWW 4000K and CRI80. Electronic ON OFF gear included. IP43 rate. Insulation Class I. Photobiological safety group 0. LED life time: 50.000 L80 B10. Standard finishes: K05 Charcoal, Z04 Light Camel and Z97 Cactus Green. Further colours available on request.

#### **TECHNICAL SPECIFICATIONS:**

| Light output: | 2.161 lm                 | ⁰K :          | 4000             |
|---------------|--------------------------|---------------|------------------|
| Plum:         | 19,9W                    | CRI :         | 80               |
| Efficacy:     | 108,6 lm/w               | MacAdam:      | 3                |
| Туре:         | СОВ                      | Power Supply: | 220-240V 50/60Hz |
| LED Lifetime: | 50.000 L80 B10 (Ta=25⁰C) | Gear:         | Electronic       |
| Power:        | 17,6W                    |               |                  |