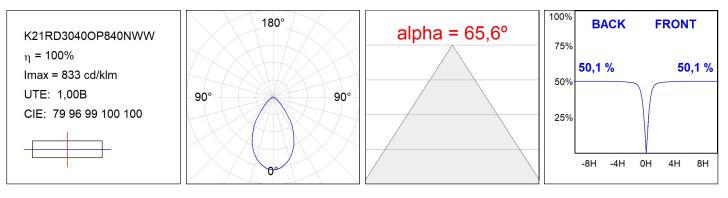

#### **TECHNICAL SPECIFICATIONS:**

| Light output: | 2.161 lm                 | ⁰K :          | 4000             |
|---------------|--------------------------|---------------|------------------|
| Plum:         | 19,9W                    | CRI :         | 80               |
| Efficacy:     | 108,6 lm/w               | MacAdam:      | 3                |
| Туре:         | СОВ                      | Power Supply: | 220-240V 50/60Hz |
| LED Lifetime: | 50.000 L80 B10 (Ta=25⁰C) | Gear:         | Electronic       |
| Power:        | 17,6W                    |               |                  |

### Light output tolerance +/- 10%

## PHOTOMETRIC DATA :

A027 Light Green

A224 Ma

A227 Lotu Blue

A206 Litm Red

Tel. +34937366800 Web www.lamp.es LAMP reserves the right to change the technical specifications of their products. These changes will allow the continual improvement of the products and will also ensure the conformity to current legal changes. Updated information is always available in our website www.lamp.es