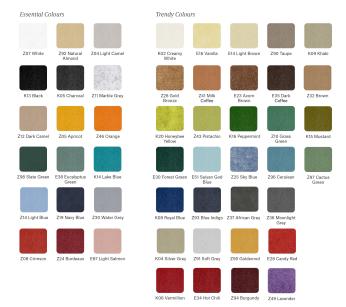

### Description:

LAMP Luminaire integrated in a sound-absorbing structure made of rPET recycled material. Model QUIET RD KOMBIC 150 .Acoustic material: Panel thickness 12mm (Option 24mm), board composition: rPET 75% recycled. Fire resistance: B-s1, dø. LOW VOC and Low formaldehyde emissions. Luminaire model K21RD3040OP840DWW 4000K and CRI80. Electronic DALI gear included. IP43 rate. Insulation Class I. Photobiological safety group 0. LED life time: 50.000 L80 B10. Standard finishes: K05 Charcoal, Z04 Light Camel and Z97 Cactus Green. Further colours available on request.