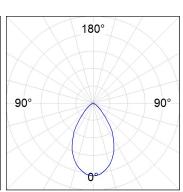

# PHOTOMETRIC DATA:

K21RD3040OP840NWW  $\eta$  = 100%

Imax = 833 cd/klm

UTE: 1,00B

CIE: 79 96 99 100 100