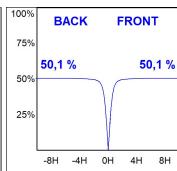

# PHOTOMETRIC DATA:

K21RD3040OP840NWW  $\eta$  = 100%

Imax = 833 cd/klm

UTE: 1,00B

CIE: 79 96 99 100 100