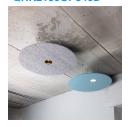

### Description:

LAMP Luminaire integrated in a sound-absorbing structure made of rPET recycled material. Model QUIET RD KOMBIC 150 .Acoustic material: Panel thickness 12mm (Option 24mm), board composition: rPET 75% recycled. Fire resistance: B-s1, dø. LOW VOC and Low formaldehyde emissions. Luminaire model K21RD3040OP840DWW 4000K and CRI80. Electronic DALI gear included. IP43 rate. Insulation Class I. Photobiological safety group 0. LED life time: 50.000 L80 B10. Standard finishes: K05 Charcoal, Z04 Light Camel and Z97 Cactus Green. Further colours available on request.

Installation: Suspended