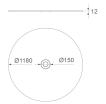

### Description:

LAMP Luminaire integrated in a sound-absorbing structure made of rPET recycled material. Model QUIET RD KOMBIC 150 .Acoustic material: Panel thickness 12mm (Option 24mm), board composition: rPET 75% recycled. Fire resistance: B-s1, dø. LOW VOC and Low formaldehyde emissions. Luminaire model K21RD3040OP840DWW 4000K and CRI80. Electronic DALI gear included. IP43 rate. Insulation Class I. Photobiological safety group 0. LED life time: 50.000 L80 B10. Standard finishes: K05 Charcoal, Z04 Light Camel and Z97 Cactus Green. Further colours available on request.

### **TECHNICAL SPECIFICATIONS:**

Light output: 2.161 lm °K: 4000 Plum: 17,9W CRI: 80 Efficacy: 120,7 lm/w 3 MacAdam:

Type: СОВ Power Supply: 220-240V 50/60Hz LED Lifetime: 50.000 L80 B10 (Ta=25°C) Gear: Adjustable DALI