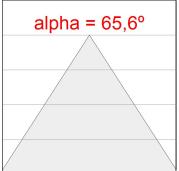

# PHOTOMETRIC DATA:

K21RD3040OP840NWW  $\eta$  = 100%

Imax = 833 cd/klm

UTE: 1,00B

CIE: 79 96 99 100 100