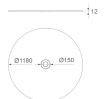

## Description:

LAMP Luminaire integrated in a sound-absorbing structure made of rPET recycled material. Model QUIET RD KOMBIC 150 .Acoustic material: Panel thickness 12mm (Option 24mm), board composition: rPET 75% recycled. Fire resistance: B-s1, dø. LOW VOC and Low formaldehyde emissions. Luminaire model K21RD3040OP830NWW 3000K and CRI80. Electronic ON OFF gear included. IP43 rate. Insulation Class I. Photobiological safety group 0. LED life time: 50.000 L80 B10. Standard finishes: K05 Charcoal, Z04 Light Camel and Z97 Cactus Green. Further colours available on request.

## **TECHNICAL SPECIFICATIONS:**

Light output: 2.074 lm °K: 3000 Plum: 19,9W CRI: 80 Efficacy: 104,2 lm/w 3 MacAdam:

Type: СОВ Power Supply: 220-240V 50/60Hz

LED Lifetime: 50.000 L80 B10 (Ta=25°C) Gear: Electronic