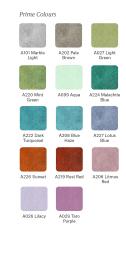

## Description:

LAMP Luminaire integrated in a sound-absorbing structure made of rPET recycled material. Model QUIET RD KOMBIC 150 .Acoustic material: Panel thickness 12mm (Option 24mm), board composition: rPET 75% recycled. Fire resistance: B-s1, dø. LOW VOC and Low formaldehyde emissions. Luminaire model K21RD3040OP830NWW 3000K and CRI80. Electronic ON OFF gear included. IP43 rate. Insulation Class I. Photobiological safety group 0. LED life time: 50.000 L80 B10. Standard finishes: K05 Charcoal, Z04 Light Camel and Z97 Cactus Green. Further colours available on request.