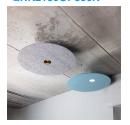

## Description:

LAMP Luminaire integrated in a sound-absorbing structure made of rPET recycled material. Model QUIET RD KOMBIC 150 .Acoustic material: Panel thickness 12mm (Option 24mm), board composition: rPET 75% recycled. Fire resistance: B-s1, dø. LOW VOC and Low formaldehyde emissions. Luminaire model K21RD3040OP830NWW 3000K and CRI80. Electronic ON OFF gear included. IP43 rate. Insulation Class I. Photobiological safety group 0. LED life time: 50.000 L80 B10. Standard finishes: K05 Charcoal, Z04 Light Camel and Z97 Cactus Green. Further colours available on request.

Installation: Suspended