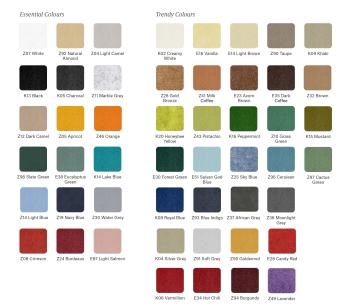

## Description:

LAMP Luminaire integrated in a sound-absorbing structure made of rPET recycled material. Model QUIET RD KOMBIC 150 .Acoustic material: Panel thickness 12mm (Option 24mm), board composition: rPET 75% recycled. Fire resistance: B-s1, dø. LOW VOC and Low formaldehyde emissions. Luminaire model K21RD3040OP830NWW 3000K and CRI80. Electronic ON OFF gear included. IP43 rate. Insulation Class I. Photobiological safety group 0. LED life time: 50.000 L80 B10. Standard finishes: K05 Charcoal, Z04 Light Camel and Z97 Cactus Green. Further colours available on request.