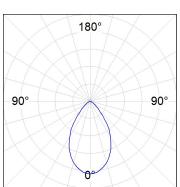

## PHOTOMETRIC DATA:

K21RD3040OP830NWW  $\eta$  = 100%

Imax = 833 cd/klm

UTE: 1,00B

CIE: 79 96 99 100 100