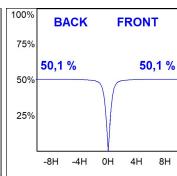

## PHOTOMETRIC DATA:

K21RD3040OP830NWW  $\eta$  = 100%

Imax = 833 cd/klm

UTE: 1,00B

CIE: 79 96 99 100 100