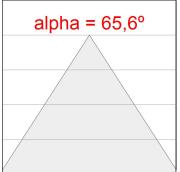

## PHOTOMETRIC DATA:

K21RD3040OP830NWW  $\eta$  = 100%

Imax = 833 cd/klm

UTE: 1,00B

CIE: 79 96 99 100 100