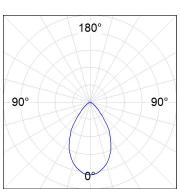

# PHOTOMETRIC DATA:

K21RD3040OP830NWW  $\eta$  = 100% Imax = 833 cd/klm

UTE: 1,00B

CIE: 79 96 99 100 100