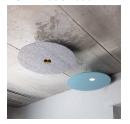

### Description:

LAMP Luminaire integrated in a sound-absorbing structure made of rPET recycled material. Model QUIET RD KOMBIC 150 .Acoustic material: Panel thickness 12mm (Option 24mm), board composition: rPET 75% recycled. Fire resistance: B-s1, dø. LOW VOC and Low formaldehyde emissions. Luminaire model K21RD3040OP830DWW 3000K and CRI80. Electronic DALI gear included. IP43 rate. Insulation Class I. Photobiological safety group 0. LED life time: 50.000 L80 B10. Standard finishes: K05 Charcoal, Z04 Light Camel and Z97 Cactus Green. Further colours available on request.

Installation: Suspended