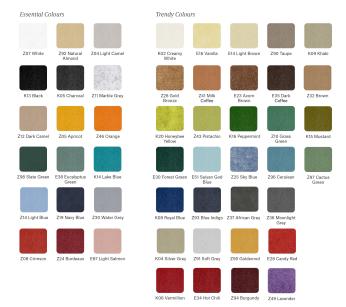

### Description:

LAMP Luminaire integrated in a sound-absorbing structure made of rPET recycled material. Model QUIET RD KOMBIC 150 .Acoustic material: Panel thickness 12mm (Option 24mm), board composition: rPET 75% recycled. Fire resistance: B-s1, dø. LOW VOC and Low formaldehyde emissions. Luminaire model K21RD3040OP830DWW 3000K and CRI80. Electronic DALI gear included. IP43 rate. Insulation Class I. Photobiological safety group 0. LED life time: 50.000 L80 B10. Standard finishes: K05 Charcoal, Z04 Light Camel and Z97 Cactus Green. Further colours available on request.