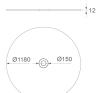

### Description:

LAMP Luminaire integrated in a sound-absorbing structure made of rPET recycled material. Model QUIET RD KOMBIC 150 .Acoustic material: Panel thickness 12mm (Option 24mm), board composition: rPET 75% recycled. Fire resistance: B-s1, dø. LOW VOC and Low formaldehyde emissions. Luminaire model K21RD3040OP830DWW 3000K and CRI80. Electronic DALI gear included. IP43 rate. Insulation Class I. Photobiological safety group 0. LED life time: 50.000 L80 B10. Standard finishes: K05 Charcoal, Z04 Light Camel and Z97 Cactus Green. Further colours available on request.

### **TECHNICAL SPECIFICATIONS:**

Light output: 2.074 lm °K: 3000 Plum: 17,9W CRI: 80 Efficacy: 115,8 lm/w 3 MacAdam:

Type: СОВ Power Supply: 220-240V 50/60Hz LED Lifetime: 50.000 L80 B10 (Ta=25°C) Gear: Adjustable DALI