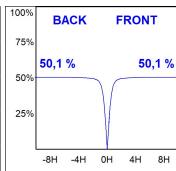

# PHOTOMETRIC DATA:

K21RD3040OP830NWW  $\eta$  = 100% Imax = 833 cd/klm

UTE: 1,00B

CIE: 79 96 99 100 100