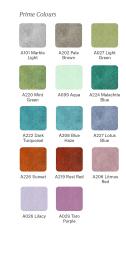

### Description:

LAMP Luminaire integrated in a sound-absorbing structure made of rPET recycled material. Model QUIET RD KOMBIC 150 .Acoustic material: Panel thickness 12mm (Option 24mm), board composition: rPET 75% recycled. Fire resistance: B-s1, dø. LOW VOC and Low formaldehyde emissions. Luminaire model K21RD3040OP830DWW 3000K and CRI80. Electronic DALI gear included. IP43 rate. Insulation Class I. Photobiological safety group 0. LED life time: 50.000 L80 B10. Standard finishes: K05 Charcoal, Z04 Light Camel and Z97 Cactus Green. Further colours available on request.