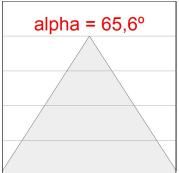

# PHOTOMETRIC DATA:

K21RD3040OP830NWW  $\eta$  = 100% Imax = 833 cd/klm

UTE: 1,00B

CIE: 79 96 99 100 100