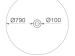

# Description:

LAMP Luminaire integrated in a sound-absorbing structure made of rPET recycled material. Model QUIET RD KOMBIC 100 .Acoustic material: Panel thickness 12mm (Option 24mm), board composition: rPET 75% recycled. Fire resistance: B-s1, dø. LOW VOC and Low formaldehyde emissions. Luminaire model K11RD2040WF840NWW 4000K and CRI80. Electronic ON OFF gear included. IP43 rate. Insulation Class I. Photobiological safety group 0. LED life time: 50.000 L80 B10. Standard finishes: K05 Charcoal, Z04 Light Camel and Z97 Cactus Green. Further colours available on request.

12

Installation: Suspended