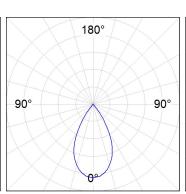

# PHOTOMETRIC DATA:

K11RD2040WF840NWW

 $\eta$  = 100%

lmax = 1265 cd/klm

UTE: 1,00A

CIE: 95 99 100 100 100