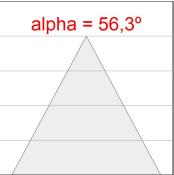

# PHOTOMETRIC DATA:

K11RD2040WF840NWW

 $\eta$  = 100%

lmax = 1265 cd/klm

UTE: 1,00A

CIE: 95 99 100 100 100