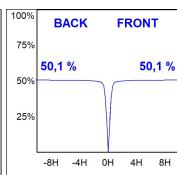

# PHOTOMETRIC DATA:

K11RD2040WF840NWW

 $\eta$  = 100%

lmax = 1265 cd/klm

UTE: 1,00A

CIE: 95 99 100 100 100