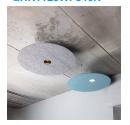

# Description:

LAMP Luminaire integrated in a sound-absorbing structure made of rPET recycled material. Model QUIET RD KOMBIC 100 .Acoustic material: Panel thickness 12mm (Option 24mm), board composition: rPET 75% recycled. Fire resistance: B-s1, dø. LOW VOC and Low formaldehyde emissions. Luminaire model K11RD2040WF840NWW 4000K and CRI80. Electronic ON OFF gear included. IP43 rate. Insulation Class I. Photobiological safety group 0. LED life time: 50.000 L80 B10. Standard finishes: K05 Charcoal, Z04 Light Camel and Z97 Cactus Green. Further colours available on request.

12

Installation: Suspended