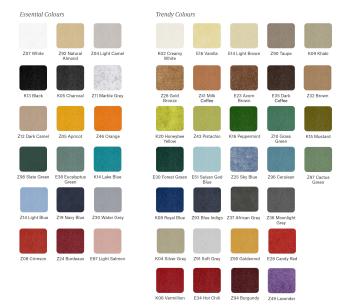

### Description:

LAMP Luminaire integrated in a sound-absorbing structure made of rPET recycled material. Model QUIET RD KOMBIC 100 .Acoustic material: Panel thickness 12mm (Option 24mm), board composition: rPET 75% recycled. Fire resistance: B-s1, dø. LOW VOC and Low formaldehyde emissions. Luminaire model K11RD2040WF840DWW 4000K and CRI80. Electronic DALI gear included. IP43 rate. Insulation Class I. Photobiological safety group 0. LED life time: 50.000 L80 B10. Standard finishes: K05 Charcoal, Z04 Light Camel and Z97 Cactus Green. Further colours available on request.