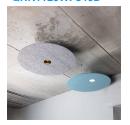

### Description:

LAMP Luminaire integrated in a sound-absorbing structure made of rPET recycled material. Model QUIET RD KOMBIC 100 .Acoustic material: Panel thickness 12mm (Option 24mm), board composition: rPET 75% recycled. Fire resistance: B-s1, dø. LOW VOC and Low formaldehyde emissions. Luminaire model K11RD2040WF840DWW 4000K and CRI80. Electronic DALI gear included. IP43 rate. Insulation Class I. Photobiological safety group 0. LED life time: 50.000 L80 B10. Standard finishes: K05 Charcoal, Z04 Light Camel and Z97 Cactus Green. Further colours available on request.

12 Ø790 - Ø100

Installation: Suspended