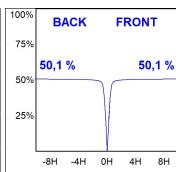

### **PHOTOMETRIC DATA:**

K11RD2040WF840NWW

 $\eta$  = 100%

lmax = 1265 cd/klm

UTE: 1,00A

CIE: 95 99 100 100 100

Data according to regulations 2019/2020/EU and 2019/2015/EU