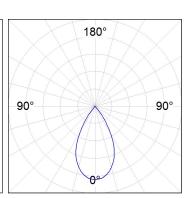

### **PHOTOMETRIC DATA:**

K11RD2040WF840NWW

 $\eta$  = 100%

lmax = 1265 cd/klm

UTE: 1,00A

CIE: 95 99 100 100 100

Data according to regulations 2019/2020/EU and 2019/2015/EU