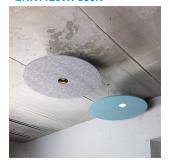

## Description:

LAMP Luminaire integrated in a sound-absorbing structure made of rPET recycled material. Model QUIET RD KOMBIC 100 .Acoustic material: Panel thickness 12mm (Option 24mm), board composition: rPET 75% recycled. Fire resistance: B-s1, dø. LOW VOC and Low formaldehyde emissions. Luminaire model K11RD2040WF830NWW 3000K and CRI80. Electronic ON OFF gear included. IP43 rate. Insulation Class I. Photobiological safety group 0. LED life time: 50.000 L80 B10. Standard finishes: K05 Charcoal, Z04 Light Camel and Z97 Cactus Green. Further colours available on request.

Installation: Suspended