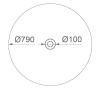

## Description:

LAMP Luminaire integrated in a sound-absorbing structure made of rPET recycled material. Model QUIET RD KOMBIC 100 .Acoustic material: Panel thickness 12mm (Option 24mm), board composition: rPET 75% recycled. Fire resistance: B-s1, dø. LOW VOC and Low formaldehyde emissions. Luminaire model K11RD2040WF830NWW 3000K and CRI80. Electronic ON OFF gear included. IP43 rate. Insulation Class I. Photobiological safety group 0. LED life time: 50.000 L80 B10. Standard finishes: K05 Charcoal, Z04 Light Camel and Z97 Cactus Green. Further colours available on request.

## **TECHNICAL SPECIFICATIONS:**

Light output: 1.275 lm °K: 3000 Plum: 13,7W CRI: 80 Efficacy: 93,1 lm/w 3 MacAdam:

UGR: <19 Power Supply: 220-240V 50/60Hz

Type: СОВ Gear: Electronic

LED Lifetime: 50.000 L80 B10 (Ta=25°C)