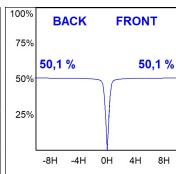

# PHOTOMETRIC DATA:

K11RD2040WF830NWW

 $\eta$  = 100%

lmax = 1265 cd/klm

UTE: 1,00A

CIE: 95 99 100 100 100