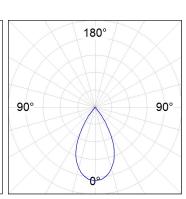

# PHOTOMETRIC DATA:

K11RD2040WF830NWW

 $\eta$  = 100%

lmax = 1265 cd/klm

UTE: 1,00A

CIE: 95 99 100 100 100