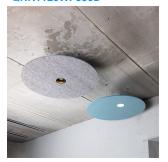

# Description:

LAMP Luminaire integrated in a sound-absorbing structure made of rPET recycled material. Model QUIET RD KOMBIC 100 .Acoustic material: Panel thickness 12mm (Option 24mm), board composition: rPET 75% recycled. Fire resistance: B-s1, dø. LOW VOC and Low formaldehyde emissions. Luminaire model K11RD2040WF830DWW 3000K and CRI80. Electronic DALI gear included. IP43 rate. Insulation Class I. Photobiological safety group 0. LED life time: 50.000 L80 B10. Standard finishes: K05 Charcoal, Z04 Light Camel and Z97 Cactus Green. Further colours available on request.

12

Installation: Suspended