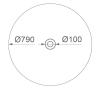

# Description:

LAMP Luminaire integrated in a sound-absorbing structure made of rPET recycled material. Model QUIET RD KOMBIC 100 .Acoustic material: Panel thickness 12mm (Option 24mm), board composition: rPET 75% recycled. Fire resistance: B-s1, dø. LOW VOC and Low formaldehyde emissions. Luminaire model K11RD2040WF830DWW 3000K and CRI80. Electronic DALI gear included. IP43 rate. Insulation Class I. Photobiological safety group 0. LED life time: 50.000 L80 B10. Standard finishes: K05 Charcoal, Z04 Light Camel and Z97 Cactus Green. Further colours available on request.

# **TECHNICAL SPECIFICATIONS:**

 Light output:
 1.275 lm
 %K:
 3000

 Plum:
 13,7W
 CRI:
 80

 Efficacy:
 93,1 lm/w
 MacAdam:
 3

 UGR:
 <19</td>
 Power Supply:
 220-240V 50/60Hz

 Type:
 COB
 Gear:
 Adjustable DALI