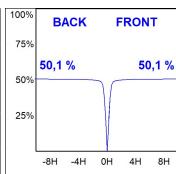

# **PHOTOMETRIC DATA:**

K11RD2040WF830NWW

 $\eta$  = 100%

lmax = 1265 cd/klm

UTE: 1,00A

CIE: 95 99 100 100 100