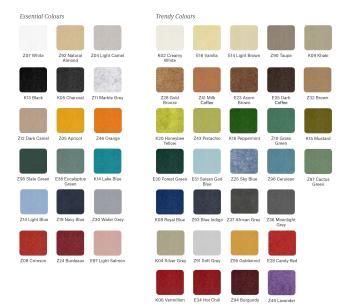

# Description:

LAMP Luminaire integrated in a sound-absorbing structure made of rPET recycled material. Model QUIET RD KOMBIC 100 .Acoustic material: Panel thickness 12mm (Option 24mm), board composition: rPET 75% recycled. Fire resistance: B-s1, dø. LOW VOC and Low formaldehyde emissions. Luminaire model K11RD2040WF830DWW 3000K and CRI80. Electronic DALI gear included. IP43 rate. Insulation Class I. Photobiological safety group 0. LED life time: 50.000 L80 B10. Standard finishes: K05 Charcoal, Z04 Light Camel and Z97 Cactus Green. Further colours available on request.