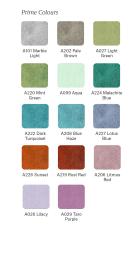

# Description:

LAMP Luminaire integrated in a sound-absorbing structure made of rPET recycled material. Model QUIET RD KOMBIC 100 .Acoustic material: Panel thickness 12mm (Option 24mm), board composition: rPET 75% recycled. Fire resistance: B-s1, dø. LOW VOC and Low formaldehyde emissions. Luminaire model K11RD2040WF830DWW 3000K and CRI80. Electronic DALI gear included. IP43 rate. Insulation Class I. Photobiological safety group 0. LED life time: 50.000 L80 B10. Standard finishes: K05 Charcoal, Z04 Light Camel and Z97 Cactus Green. Further colours available on request.