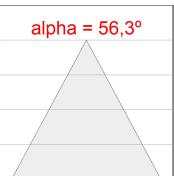

# **PHOTOMETRIC DATA:**

K11RD2040WF830NWW

 $\eta$  = 100%

lmax = 1265 cd/klm

UTE: 1,00A

CIE: 95 99 100 100 100