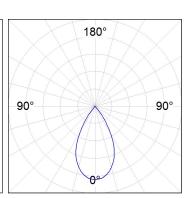

# **PHOTOMETRIC DATA:**

K11RD2040WF830NWW

 $\eta$  = 100%

lmax = 1265 cd/klm

UTE: 1,00A

CIE: 95 99 100 100 100