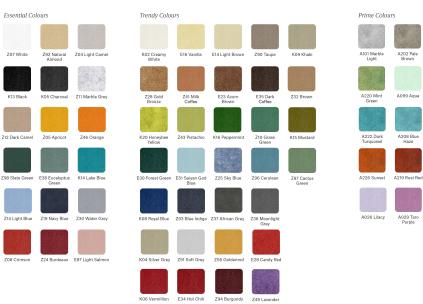

#### **Description:**

LAMP Luminaire integrated in a sound-absorbing structure made of rPET recycled material. Model QUIET RD KOMBIC 100 .Acoustic material: Panel thickness 12mm (Option 24mm), board composition: rPET 75% recycled. Fire resistance: B-s1, dø. LOW VOC and Low formaldehyde emissions. Luminaire model K11RD2040OP840DWW 4000K and CRI80. Electronic DALI gear included. IP43 rate. Insulation Class I. Photobiological safety group 0. LED life time: 50.000 L80 B10. Standard finishes: K05 Charcoal, Z04 Light Camel and Z97 Cactus Green. Further colours available on request.

# **CUSTOM MADE OPTIONS:**

QRK1120OP840D

QUIET RD KOMBIC 100 2000 NW OP DALI