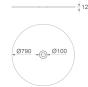

#### **Description:**

LAMP Luminaire integrated in a sound-absorbing structure made of rPET recycled material. Model QUIET RD KOMBIC 100 .Acoustic material: Panel thickness 12mm (Option 24mm), board composition: rPET 75% recycled. Fire resistance: B-s1, dø. LOW VOC and Low formaldehyde emissions. Luminaire model K11RD2040OP840DWW 4000K and CRI80. Electronic DALI gear included. IP43 rate. Insulation Class I. Photobiological safety group 0. LED life time: 50.000 L80 B10. Standard finishes: K05 Charcoal, Z04 Light Camel and Z97 Cactus Green. Further colours available on request.

### **TECHNICAL SPECIFICATIONS:**

| Light output: | 1.541 lm                 | ⁰K :          | 4000             |
|---------------|--------------------------|---------------|------------------|
| Plum:         | 13,4W                    | CRI :         | 80               |
| Efficacy:     | 115 lm/w                 | MacAdam:      | 3                |
| Туре:         | СОВ                      | Power Supply: | 220-240V 50/60Hz |
| LED Lifetime: | 50.000 L80 B10 (Ta=25⁰C) | Gear:         | Adjustable DALI  |
| Power:        | 12W                      |               |                  |