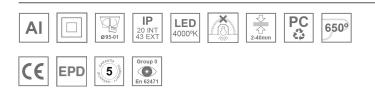

#### **Description:**

LAMP Luminaire integrated in a sound-absorbing structure made of rPET recycled material. Model QUIET RD KOMBIC 100 .Acoustic material: Panel thickness 12mm (Option 24mm), board composition: rPET 75% recycled. Fire resistance: B-s1, dø. LOW VOC and Low formaldehyde emissions. Luminaire model K11RD2040OP840DWW 4000K and CRI80. Electronic DALI gear included. IP43 rate. Insulation Class I. Photobiological safety group 0. LED life time: 50.000 L80 B10. Standard finishes: K05 Charcoal, Z04 Light Camel and Z97 Cactus Green. Further colours available on request.

### **TECHNICAL SPECIFICATIONS:**

| Light output: | 1.541 lm                 | ⁰K :          | 4000             |
|---------------|--------------------------|---------------|------------------|
| Plum:         | 13,4W                    | CRI :         | 80               |
| Efficacy:     | 115 lm/w                 | MacAdam:      | 3                |
| Туре:         | СОВ                      | Power Supply: | 220-240V 50/60Hz |
| LED Lifetime: | 50.000 L80 B10 (Ta=25⁰C) | Gear:         | Adjustable DALI  |
| Power:        | 12W                      |               |                  |