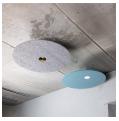

#### **Description:**

LAMP Luminaire integrated in a sound-absorbing structure made of rPET recycled material. Model QUIET RD KOMBIC 100 .Acoustic material: Panel thickness 12mm (Option 24mm), board composition: rPET 75% recycled. Fire resistance: B-s1, dø. LOW VOC and Low formaldehyde emissions. Luminaire model K11RD2040OP840DWW 4000K and CRI80. Electronic DALI gear included. IP43 rate. Insulation Class I. Photobiological safety group 0. LED life time: 50.000 L80 B10. Standard finishes: K05 Charcoal, Z04 Light Camel and Z97 Cactus Green. Further colours available on request.

Installation: Suspended