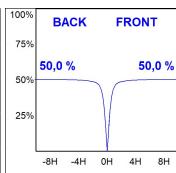

## PHOTOMETRIC DATA:

K11RD2040OP830NWW  $\eta$  = 100% lmax = 787 cd/klmUTE: 1,00B

CIE: 76 93 99 100 100