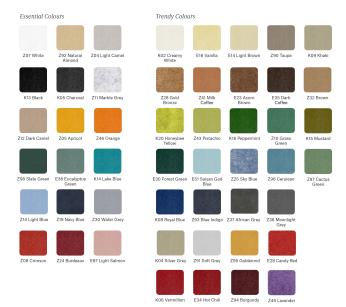

## Description:

LAMP Luminaire integrated in a sound-absorbing structure made of rPET recycled material. Model QUIET RD KOMBIC 100 .Acoustic material: Panel thickness 12mm (Option 24mm), board composition: rPET 75% recycled. Fire resistance: B-s1, dø. LOW VOC and Low formaldehyde emissions. Luminaire model K11RD2040OP830NWW 3000K and CRI80. Electronic ÓN OFF gear included. IP43 rate. Insulation Class I. Photobiological safety group 0. LED life time: 50.000 L80 B10. Standard finishes: K05 Charcoal, Z04 Light Camel and Z97 Cactus Green. Further colours available on request.