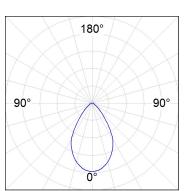

## PHOTOMETRIC DATA:

K11RD2040OP830NWW  $\eta$  = 100% lmax = 787 cd/klmUTE: 1,00B

CIE: 76 93 99 100 100