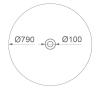

## Description:

LAMP Luminaire integrated in a sound-absorbing structure made of rPET recycled material. Model QUIET RD KOMBIC 100 .Acoustic material: Panel thickness 12mm (Option 24mm), board composition: rPET 75% recycled. Fire resistance: B-s1, dø. LOW VOC and Low formaldehyde emissions. Luminaire model K11RD2040OP830NWW 3000K and CRI80. Electronic ÓN OFF gear included. IP43 rate. Insulation Class I. Photobiological safety group 0. LED life time: 50.000 L80 B10. Standard finishes: K05 Charcoal, Z04 Light Camel and Z97 Cactus Green. Further colours available on request.

## **TECHNICAL SPECIFICATIONS:**

Light output: 1.454 lm °K: 3000 Plum: 13,4W CRI: 80 Efficacy: 108,5 lm/w 3 MacAdam:

Type: СОВ Power Supply: 220-240V 50/60Hz

LED Lifetime: 50.000 L80 B10 (Ta=25°C) Gear: Electronic