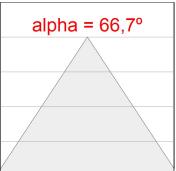

## PHOTOMETRIC DATA:

K11RD2040OP830NWW  $\eta$  = 100% lmax = 787 cd/klmUTE: 1,00B

CIE: 76 93 99 100 100