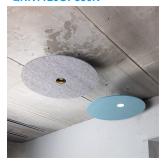

## Description:

LAMP Luminaire integrated in a sound-absorbing structure made of rPET recycled material. Model QUIET RD KOMBIC 100 .Acoustic material: Panel thickness 12mm (Option 24mm), board composition: rPET 75% recycled. Fire resistance: B-s1, dø. LOW VOC and Low formaldehyde emissions. Luminaire model K11RD2040OP830NWW 3000K and CRI80. Electronic ÓN OFF gear included. IP43 rate. Insulation Class I. Photobiological safety group 0. LED life time: 50.000 L80 B10. Standard finishes: K05 Charcoal, Z04 Light Camel and Z97 Cactus Green. Further colours available on request.

Installation: Suspended