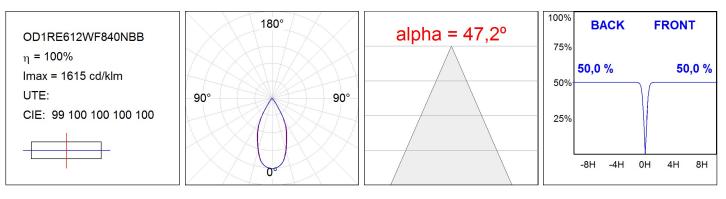

#### **TECHNICAL SPECIFICATIONS:**

| Light output: | 2.160 lm                 | °K :          | 4000             |
|---------------|--------------------------|---------------|------------------|
| Plum:         | 28W                      | CRI :         | 80               |
| Efficacy:     | 78,4 lm/w                | MacAdam:      | 3                |
| UGR:          | <16                      | Power Supply: | 100-240V 50/60Hz |
| Туре:         | HIGH POWER LED           | Gear:         | Adjustable DALI  |
| LED Lifetime: | 50.000 L90 B10 (Ta=25°C) |               |                  |
| Power:        | 12W                      |               |                  |

#### Light output tolerance +/- 10%

# **PHOTOMETRIC DATA :**

Z07 White

A027 Light Green

A224 Ma

A227 Lotu Blue

A206 Litm Red

LAMP reserves the right to change the technical specifications of their products. These changes will allow the continual improvement of the products and will also ensure the conformity to current legal changes. Updated information is always available in our website www.lamp.es