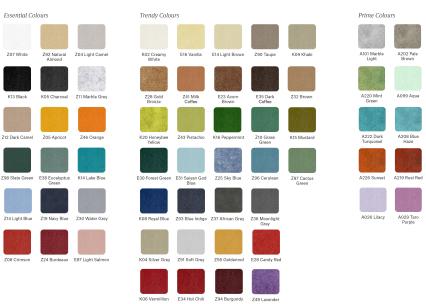

#### **Description:**

LAMP Luminaire integrated in a sound-absorbing structure made of rPET recycled material. Model QUIET HEX OCULT 2x6. Acoustic material: Panel thickness 12mm (Option 24mm), board composition: rPET 75% recycled. Fire resistance: B-s1, dø. LOW VOC and Low formaldehyde emissions. Luminaire model OD1RE612WF840DBB 4000K and CRI80. Electronic DALI gear included. IP43 rate. Insulation Class I. Photobiological safety group 0. LED life time: 50.000 L90 B10. Standard finishes: K05 Charcoal, Z04 Light Camel and Z97 Cactus Green. Further colours available on request.

# **PHOTOMETRIC DATA :**

Z07 White

A027 Light Green

A224 Ma

A227 Lotu Blue

A206 Litm Red

LAMP reserves the right to change the technical specifications of their products. These changes will allow the continual improvement of the products and will also ensure the conformity to current legal changes. Updated information is always available in our website www.lamp.es