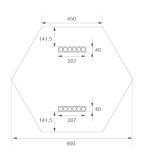

#### **Description:**

LAMP Luminaire integrated in a sound-absorbing structure made of rPET recycled material. Model QUIET HEX OCULT 2x6. Acoustic material: Panel thickness 12mm (Option 24mm), board composition: rPET 75% recycled. Fire resistance: B-s1, dø. LOW VOC and Low formaldehyde emissions. Luminaire model OD1RE612WF840DBB 4000K and CRI80. Electronic DALI gear included. IP43 rate. Insulation Class I. Photobiological safety group 0. LED life time: 50.000 L90 B10. Standard finishes: K05 Charcoal, Z04 Light Camel and Z97 Cactus Green. Further colours available on request.

Installation: Suspended