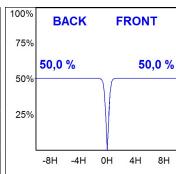

#### **PHOTOMETRIC DATA:**

OD1RE612WF830NBB  $\eta$  = 100% Imax = 1615 cd/klm UTE: CIE: 99 100 100 100 100