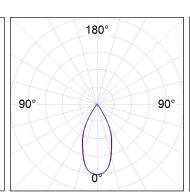

#### **PHOTOMETRIC DATA:**

OD1RE612WF830NBB  $\eta$  = 100% Imax = 1615 cd/klm UTE: CIE: 99 100 100 100 100