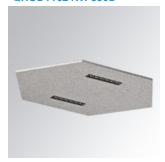

#### Description:

LAMP Luminaire integrated in a sound-absorbing structure made of rPET recycled material. Model QUIET HEX OCULT 2x6. Acoustic material: Panel thickness 12mm (Option 24mm), board composition: rPET 75% recycled. Fire resistance: B-s1, dø. LOW VOC and Low formaldehyde emissions. Luminaire model OD1RE612WF830DBB 3000K and CRI80. Electronic DALI gear included. IP43 rate. Insulation Class I. Photobiological safety group 0. LED life time: 50.000 L90 B10. Standard finishes: K05 Charcoal, Z04 Light Camel and Z97 Cactus Green. Further colours available on request.

Installation: Suspended