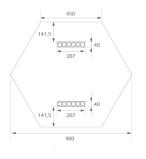

#### Description:

LAMP Luminaire integrated in a sound-absorbing structure made of rPET recycled material. Model QUIET HEX OCULT 2x6. Acoustic material: Panel thickness 12mm (Option 24mm), board composition: rPET 75% recycled. Fire resistance: B-s1, dø. LOW VOC and Low formaldehyde emissions. Luminaire model OD1RE612WF830DBB 3000K and CRI80. Electronic DALI gear included. IP43 rate. Insulation Class I. Photobiological safety group 0. LED life time: 50.000 L90 B10. Standard finishes: K05 Charcoal, Z04 Light Camel and Z97 Cactus Green. Further colours available on request.

#### **TECHNICAL SPECIFICATIONS:**

 Light output:
 2.160 lm
 ⁰K:
 3000

 Plum:
 28W
 CRI:
 80

 Efficacy:
 78,4 lm/w
 MacAdam:
 3

UGR: <16

Type: HIGH POWER LED Gear: Adjustable DALI

**LED Lifetime:** 50.000 L90 B10 (Ta=25°C)